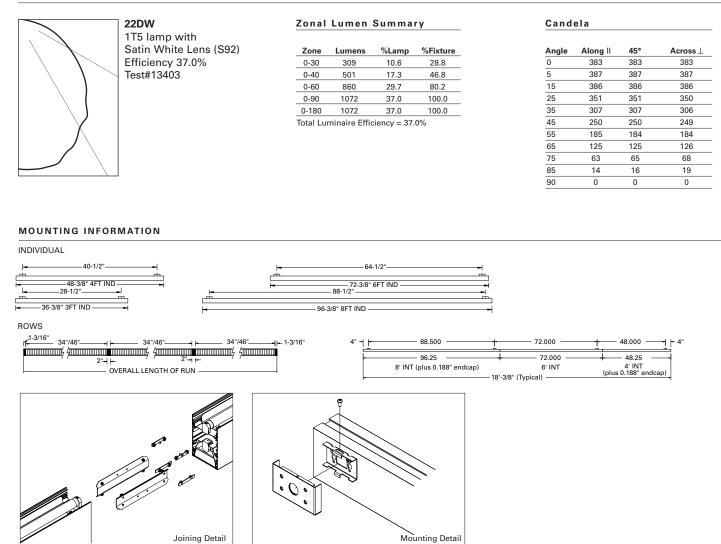

|
|-------------|------|
| Project     |      |
| Comments    |      |
| Prepared by | Date |

# Mounting

Fixture mounts directly to existing structure over a standard electrical box (not supplied by Neo-Ray). Blocking provided by others.

4

**ADA Compliant** 





# Straight & Narrow 22DIW

22DW

# T5 or T5HO

WALL DIRECT-INDIRECT (DIW) DIRECT (DW)



### ORDERING INFORMATION

. 4 . 4

4

-5/8"

2-3/8"

22DIW 1x1 with high

performance louver (S91)



4

5/8"4

2-3/8"

22DW with satin

white lens (S92)

1 Required voltage information

- For some electronic, dimming and EM battery pack ballast combinations fixture has space limitation (consult factory)
- Not all option combination available, please consult your COOPER Lighting representative for additional information



# PHOTOMETRICS



## FEATURES AND OPTIONS

### **OPTICAL OPTIONS**



Satin White Lens Direct/Indirect

(top view)

SERIES COMPANION PRODUCTS (Reference other spec sheets if necessary)



22DIP 22DP Direct/Indirect Pendant Direct Pendant





22DR Recessed (Ceiling & Wall)