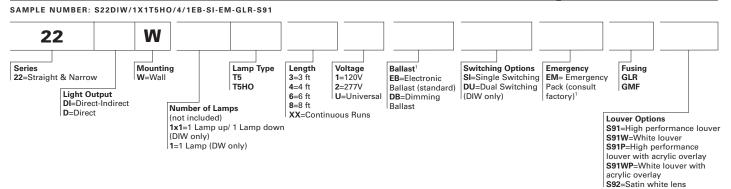

### ORDERING INFORMATION

. 4 . 4

4

-5/8"

2-3/8"

22DIW 1x1 with high

performance louver (S91)

4

5/8"4

2-3/8"

22DW with satin

white lens (S92)

1 Required voltage information

- For some electronic, dimming and EM battery pack ballast combinations fixture has space limitation (consult factory)
- Not all option combination available, please consult your COOPER Lighting representative for additional information