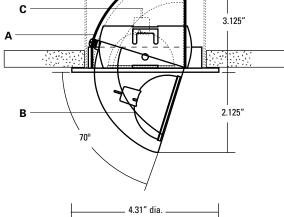

### Trim

358° x 70° Adjustable wall accent trim for downlight, wall washing, and accent applications. 4.3" o.d. trim face. Can hold one optical lens. Lamp can rotate 358° x 70°.

### B Lamp

For use with 12V MR16 lamp 71W max. Lamp not included.