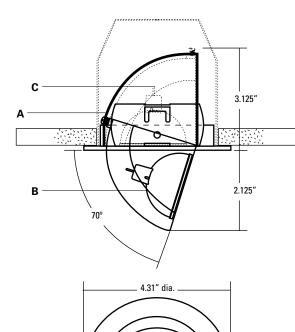

### Trim

358° x 70° Adjustable wall accent trim for downlight, wall washing, and accent applications. 4.3" o.d. trim face. Can hold one optical lens. Lamp can rotate 358° x 70°.

### B Lamp

For use with 12V MR16 lamp 71W max. Lamp not included.