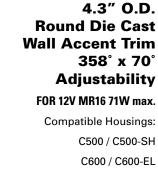

### **DESCRIPTION**

4.3" round recessed adjustable trim for downlight, wall washing, and accent applications. For use with 12V MR16 lamp 71W max.

| Catalog #   | Type |
|-------------|------|
| Project     |      |
| Comments    | Date |
| Prepared by |      |

### Trim

358° x 70° Adjustable wall accent trim for downlight, wall washing, and accent applications. 4.3" o.d. trim face. Can hold one optical lens. Lamp can rotate 358° x 70°.

### B Lamp

For use with 12V MR16 lamp 71W max. Lamp not included.