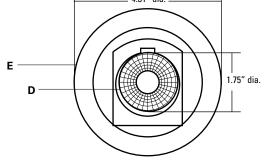

## D Lens

Includes clear protective glass lens. Can hold up to 1 optical accessory total.

### E Finish

MLV3801 Powder coated white trim.

MLV3802 Powder coated black trim.

MLV3803 Industrial silver trim.

MLV3801 - 3803

**MICROGEM** 

RECESSED

C700 C800 C900