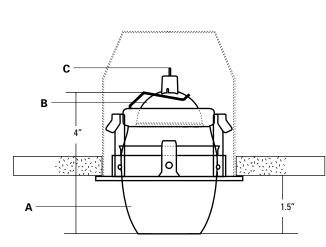

## A Trim

Fixed position downlight trim. 4.3" o.d. trim face. Includes frosted glass collar for ambient illumination.

**B** Lamp For use with 12V MR16 lamp 71W max. Lamp not included.

## C Socket

GU5.3 bi-pin socket for 12V MR16. (Included with Microgem housing sold separately)

## D Lens

Includes clear protective glass lens. Can hold up to 2 optical accessories total.

## Е Finish

MLV3080 Powder coated white trim with frosted glass collar.