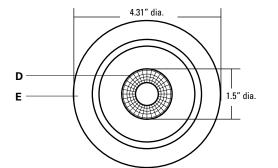

## D Lens

Includes clear protective glass lens. Can hold up to 2 optical accessories total.

## Е Finish

MLV3080 Powder coated white trim with frosted glass collar.