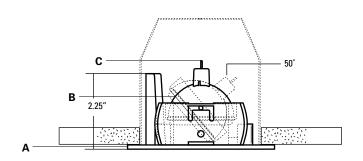

## A Trim

50° adjustable slot aperture trim for downlight and accent applications. 4.3" o.d. trim face.

### B Lamp

For use with 12V MR16 lamp 71W max. Lamp not included.

### C Socket

GU5.3 bi-pin socket for 12V MR16. (Included with Microgem housing sold separately)