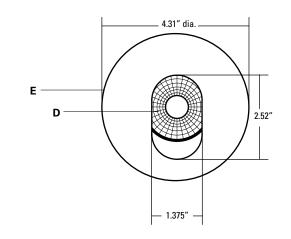

## A Trim

50° adjustable slot aperture trim for downlight and accent applications. 4.3" o.d. trim face.

## D Lens

Includes clear protective glass lens. Can hold up to 2 optical accessories total.

#### E Finish

MLV3064 Powder coated white trim.

MLV3066 Powder coated black trim.

MLV3067 Powder coated industrial

silver trim.