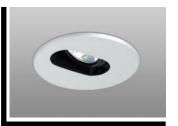

# MICROGEM RECESSED

MLV3064 - 3067 4.3" O.D. Round Die Cast Slot Aperture Trim 50° Adjustability