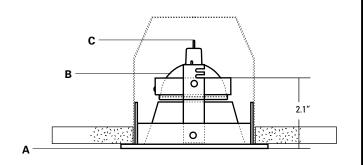

### **SPECIFICATION FEATURES**

Fixed position trim with specular silver crossblade louver for reduced glare. 4.3" o.d. trim face.

**B Lamp** For use with 12V MR16 lamp 71W max. Lamp not included.

### C Socket

GU5.3 bi-pin socket for 12V MR16. (Included with Microgem housing sold separately)

### D Lens

Includes clear protective glass lens. Can hold up to 2 optical accessories total.