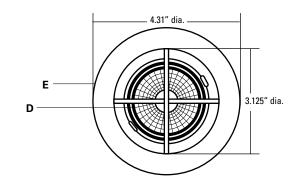

### D Lens

Includes clear protective glass lens. Can hold up to 2 optical accessories total.

#### Finish

MLV3046 Powder coated white trim with crossblade louver.