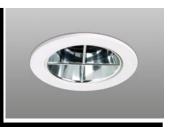

### DESCRIPTION

4.3" round recessed crossblade louver trim for downlight applications. For use with 12V MR16 lamp 71W max.

| Catalog #   | Type |
|-------------|------|
| Project     |      |
| Comments    | Date |
| Prepared by |      |

# **MICROGEM RECESSED**

**MLV3046** 4.3" O.D. **Round Die Cast** 

Trim w/ Specular Silver Crossblade Louver