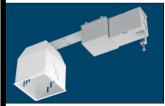

## **DESCRIPTION**

Remodel housing for Mini Accurus small aperture square trimless fixtures. (ACM5101, ACM5102, ACM5103, ACM5104).

For non-I.C. remodel applications. Fixture is installed after the ceiling. Insulation must be kept 3" from all sides and at least 1" above the housing.

# ACM514RM **Remodel Housing** for Square Trim

FOR 12V MR16 50 watts max.