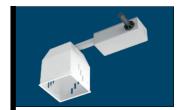

## **DESCRIPTION**

Remodel housing for Mini Accurus small aperture square trimless fixtures. (ACM5101, ACM5102, ACM5103, ACM5104).

For non-I.C. remodel applications. Fixture is installed after the ceiling. Insulation must be kept 3" from all sides and at least 1" above the housing.

# ACM514RM **Remodel Housing** for Square Trim

FOR 12V MR16 50 watts max.