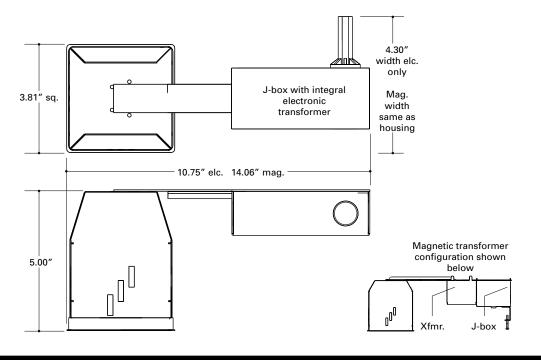

#### C...Electrical

Integral j-box and low voltage (12V) transformer . 120V input, 12V output. Junction box is U.L. listed for through branch wiring. Includes four 1/2 trade size knockouts.

# E...Mounting

Housing is secured with four snap-in retaining brackets. Clip mounting slots in the housing accommodate 1/2", 1", and 1-1/2" ceiling thickness.

Ceiling Cut-Out: 3.68" sq..