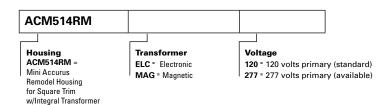

otection:**

Thermal protection provided to guard against overheating and misuse of insulation over and around fixture. Vent holes in housing provide cooler operation.

#### C...Electrical

Integral j-box and low voltage (12V) transformer . 120V input, 12V output. Junction box is U.L. listed for through branch wiring. Includes four 1/2 trade size knockouts.

# D...Lamp

12V MR16 50 watts max. (not included) "POSI-GRIP" bi-pin lamp socket for firm, mechanical lamp connection.

# E...Mounting

Housing is secured with four snap-in retaining brackets. Clip mounting slots in the housing accommodate 1/2", 1", and 1-1/2" ceiling thickness.

Ceiling Cut-Out: 3.68" sq..





# MINI **ACCURUS**

# ACM514RM **Remodel Housing** for Square Trim

FOR 12V MR16 50 watts max.





## ORDERING INFORMATION