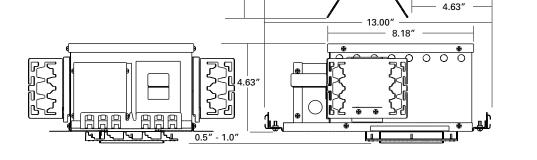

# Ceiling Cut-Out: 5.50" sq.

12.00"

∷∷∷∷:::⊛. □.::

Ceiling

Cut-Out

5.50"sq.

...

•

7.25

9.75"