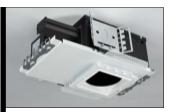

# DESCRIPTION

New construction housing for Mini Quiet Ceiling small aperture square trimless fixtures (QCM5101, QCM5102, QCM5103, QCM5104).

For new construction non-I.C. applications. Insulation must be kept 3" from all sides and at least 1" above the housing.

# MINI **QUIET CEILING TRIMLESS**