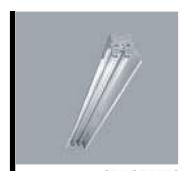

### DESCRIPTION

The SM miniature striplight accessory reflectors are designed to add function and flexibility to the SM striplight series. These durable accessory reflectors are designed to interface easily with the respective striplight housing to provide directional control.

The SM striplight accessory reflectors are perfect for constricted cove, cabinet, display, and other directional striplight applications providing additional optical control.

| Catalog #   | Туре |
|-------------|------|
| Project     |      |
| Comments    | Date |
| Prepared by |      |

**SM SERIES STRIPLITE ACCESSORY REFLECTORS** 

**SM**-ASY **SM**-SYM **SM**-ASY-RP **SM**-SYM-RP

2', 3', 4' OR 5' STRIP **SOLID OR PERFORATED** REFLECTOR 1 OR 2 LAMP