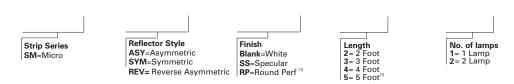

# CONFIGURATIONS

LAMPS CONTAIN MERCURY. DISPOSE ACCORDING TO LOCAL, STATE OR FEDERAL LAWS

SAMPLE NUMBER: SM-ASY-SS-4-2

NOTES: (1) For SM, SML and SMW only.

Specifications & dimensions subject to change without notice. Consult your Cooper Lighting Representative for availability and ordering information.