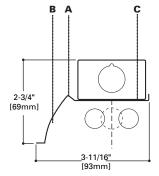

#### A ... Construction

Reflectors are precision formed of code gauge prime cold rolled steel.

## B ... Finish

Painted after fabrication. Multistage iron phosphate pretreatment ensures maximum bonding and rust inhibitor. High reflectance lighting grade baked white enamel finish.

#### C ... Mounting

The SM standard accessory reflectors are positively secured to the Striplight housing and replace the channel cover. SM perforated accessory reflectors are positively secured to the channel cover. Each accessory is designed to provide an uninterrupted reflector when mounted in continuous rows.