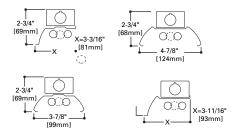

#### A ... Construction

Reflectors are precision formed of code gauge prime cold rolled steel.

## B ... Finish

Painted after fabrication. Multistage iron phosphate pretreatment ensures maximum bonding and rust inhibitor. High reflectance lighting grade baked white enamel finish.

#### C ... Mounting

The SM standard accessory reflectors are positively secured to the Striplight housing and replace the channel cover. SM perforated accessory reflectors are positively secured to the channel cover. Each accessory is designed to provide an uninterrupted reflector when mounted in continuous rows.