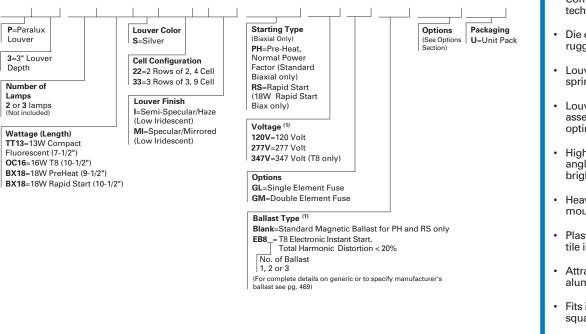

#### ORDERING INFORMATION

## SAMPLE NUMBER: P3-2BX18S22I-RS-120V-U

NOTES: <sup>(1)</sup> Products also available in non-US voltages and frequencies for international markets.

1' x 1' Parabolic

P3 SERIES

2 or 3 Lamp Parabolic Louver