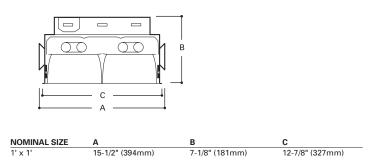

# **COOPER LIGHTING - METALUX®**

### DIMENSIONS



## DESCRIPTION

The Paralux III 1' x 1' Compact Parabolic brings together rugged construction and compact fluorescent lamp sources with an efficient, aluminum parabolic louver assembly for light control and design aesthetics. The 1' x 1' Compact Parabolic is an excellent low brightness, decor pleasing luminaire for accent, corridor, foyer and small office lighting applications. The series is an ideal complement to any standard parabolic installation in plaster, drywall, or ceiling tile.

#### ORDERING INFORMATION

## SAMPLE NUMBER: P3-2BX18S22I-RS-120V-U



NOTES: <sup>(1)</sup> Products also available in non-US voltages and frequencies for international markets.

1' x 1' Parabolic

P3 SERIES

2 or 3 Lamp Parabolic Louver

PARALUX III COMPACT PARABOLIC

- Computer designed louver technol