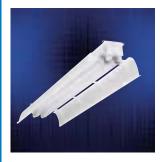

### **DI SERIES**

4' or 8' Industrial 2 Lamps

# MEDIUM DUTY INDUSTRIAL

- Equipped with energy saving ballasts/complies with federal energy efficiency standards
- · Die formed channels
- Heavy duty apertured, (DI) or closed top, (DCI) reflector
- Pressure lock lampholders (RS), spring loaded lampholders (SL, HO)
- Deep draw full width reflector ribs add rigidity
- · Baked white enamel finish
- Apertured reflector (DI) standard with 6% uplight
- Porlux, and Silverlining finishes available (3)
- Wire guards, gym guards, lens frames, and metal louvers available for special applications
- Also available in tandem 8' lengths
- UL/CUL Listed. Suitable for damp locations.

#### DESCRIPTION

The DI Series is an energy efficient family of industrials that features premium performance and durability. The DI incorporates heavy duty, embossed, reflectors that precisely direct and effectively control light. The versatile DI can be installed using various mounting methods and numerous options and accessories are available. The DI can be utilized in simple task and area lighting to the most demanding industrial applications.