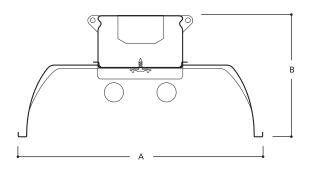

#### DIMENSIONS

 NOMINAL LENGTH
 A
 B

 4¹, 8¹
 13 1/2" (343mm)
 6 5/8" (168mm)