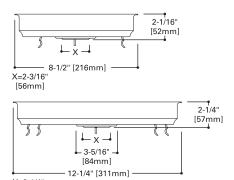

ption                                       | Lamp                                   | Shipping<br>Wt. |
|-------------------|---------------------------------------------------|----------------------------------------|-----------------|
| DECORATIVE        |                                                   |                                        |                 |
| 7413              | Round Acrylic Saucer, 11" Diameter White Circline | 11" Diameter, Single 22W Lamp          | 4 lbs. (1.8kg)  |
| 7013              | Square Acrylic Puff, 12" Diameter White Circline  | 12" Diameter, Single 22W Lamp          | 5 lbs. (2.3kg)  |
| 7033              | Square Acrylic Puff, 14" Diameter White Circline  | 14" Diameter, (1) 22W and (1) 32W Lamp | 7 lbs. (3.2kg)  |

## DIMENSIONS<sup>(1)</sup>



X=2-1/4" [57mm]

#### DESCRIPTION

The Circline Utility Series are offered in a variety of styles and sizes. The bare lamp Utility Circline luminaires are available in one-lamp (22 watt) 8" nominal, one-lamp (32 watt) 12" nominal and two-lamp (22 & 32 watt) 12" nominal diameter. This series is available in white paint and chrome plate finish. The efficient and economical Circline Series is perfect for kitchens, hallways, laundry rooms, pantries, bathrooms and general work areas.

#### **ORDERING INFORMATION**<sup>(2)</sup>

| Catalog<br>Number | Description                                    | Lamp                                   | Shipping<br>Wt. |
|-------------------|------------------------------------------------|----------------------------------------|-----------------|
| UTILIT