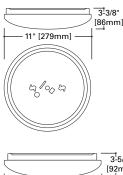

## DIMENSIONS<sup>(1)</sup>

#### **ROUND SERIES**

#### **ORDERING INFORMATION**<sup>(2)</sup>

| Catalog<br>Number | Description                                       | Lamp                                   | Shipping<br>Wt. |
|-------------------|---------------------------------------------------|----------------------------------------|-----------------|
| DECORATIVE        |                                                   |                                        |                 |
| 7413              | Round Acrylic Saucer, 11" Diameter White Circline | 11" Diameter, Single 22W Lamp          | 4 lbs. (1.8kg)  |
| 7013              | Square Acrylic Puff, 12" Diameter White Circline  | 12" Diameter, Single 22W Lamp          | 5 lbs. (2.3kg)  |
| 7033              | Square Acrylic Puff, 14" Diameter White Circline  | 14" Diameter, (1) 22W and (1) 32W Lamp | 7 lbs. (3.2kg)  |