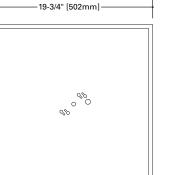

## DIMENSIONS<sup>(1)</sup>

#### **ROUND SERIES**













#### **ORDERING INFORMATION**<sup>(2)</sup>

| Catalog<br>Number | Description                                       | Lamp                                   | Shipping<br>Wt. |
|-------------------|---------------------------------------------------|----------------------------------------|-----------------|
| DECORATIVE        |                                                   |                                        |                 |
| 7413              | Round Acrylic Saucer, 11" Diameter White Circline | 11" Diameter, Single 22W Lamp          | 4 lbs. (1.8kg)  |
| 7013              | Square Acrylic Puff, 12" Diameter White Circline  | 12" Diameter, Single 22W Lamp          | 5 lbs. (2.3kg)  |
| 7033              | Square Acrylic Puff, 14" Diameter White Circline  | 14" Diameter,