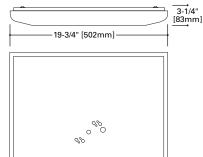

------------------------------------|----------------------------------------|-----------------|
| UTILITY           |                                                |                                        |                 |
| 7112              | Bare Lamp, 8" Diameter Chrome Circline         | 8" Diameter, Single 22W Lamp           | 3 lbs. (1.4kg)  |
| 7232              | Bare Lamp Double, 12" Diameter Chrome Circline | 12" Diameter, (1) 22W and (1) 32W Lamp | 5 lbs. (2.3kg)  |

### DESCRIPTION

## The Metalux Residential Circline Decorative Square and Round Series are offered with opal white 100% acrylic diffusers. The efficient and economical Circline Series is perfect for kitchens, hallways, laundry rooms, pantrys, bathrooms and general work areas.

**COOPER LIGHTING - METALUX®** 





# CIRCLINE DECORATIVE SERIES

11", 14" or 19" Circlines 1 or 2 Lamps

## CIRCLINE ROUND/SQUARE

- Uses one or two circline lamps (included)
- Available with Square or Saucer profiles
- Opal white acrylic diffuser
- Diffuser easily removed for lamp replacement/service
- Baked white enamel finish
- Suitable for damp locations
- UL/CUL Listed



# CIRCLINE UTILITY SERIES

8", 12" Circlines 1 or 2 Lamps

## CIRCLINE UTILITY

- Uses one or two circline lamps (not included)
- Bare lamp
- Lamps secured by spring lamp clips
- Chrome plate finish
- Suitable for damp locations
- UL/CUL Listed

**RESIDENTIAL - CIRCLINE UTILITY**