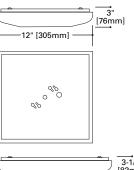

## DIMENSIONS<sup>(1)</sup>

#### **ROUND SERIES**

#### **ORDERING INFORMATION**<sup>(2)</sup>

| Catalog<br>Number | Description                                       | Lamp                                   | Shipping<br>Wt. |
|-------------------|---------------------------------------------------|----------------------------------------|-----------------|
| DECORATIVE        |                                                   |                                        |                 |
| 7413              | Round Acrylic Saucer, 11" Diameter White Circline | 11" Diameter, Single 22W Lamp          | 4 lbs. (1.8kg)  |
| 7013              | Square Acrylic Puff, 12" Diameter White Circline  | 12" Diameter, Single 22W Lamp          | 5 lbs. (2.3kg)  |
| 7033              | Square Acrylic Puff, 14" Diameter White Circline  | 14" Diameter, (1) 22W and (1) 32W Lamp | 7 lbs. (3.2kg)  |