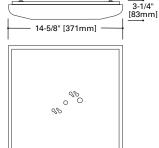

## DIMENSIONS<sup>(1)</sup>

X=2-1/4" [57mm]

#### **ORDERING INFORMATION**<sup>(2)</sup>

| Catalog<br>Number | Description                                    | Lamp                                   | Shipping<br>Wt. |
|-------------------|------------------------------------------------|----------------------------------------|-----------------|
| UTILITY           |                                                |                                        |                 |
| 7112              | Bare Lamp, 8" Diameter Chrome Circline         | 8" Diameter, Single 22W Lamp           | 3 lbs. (1.4kg)  |
| 7232              | Bare Lamp Double, 12" Diameter Chrome Circline | 12" Diameter, (1) 22W and (1) 32W Lamp | 5 lbs. (2.3kg)  |