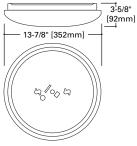

## DIMENSIONS<sup>(1)</sup>

X=2-1/4" [57mm]

#### **ORDERING INFORMATION**<sup>(2)</sup>

| Catalog<br>Number | Description                                    | Lamp                                   | Shipping<br>Wt. |
|-------------------|------------------------------------------------|----------------------------------------|-----------------|
| UTILITY           |                                                |                                        |                 |
| 7112              | Bare Lamp, 8" Diameter Chrome Circline         | 8" Diameter, Single 22W Lamp           | 3 lbs. (1.4kg)  |
| 7232              | Bare Lamp Double, 12" Diameter Chrome Circline | 12" Diameter, (1) 22W and (1) 32W Lamp | 5 lbs. (2.3kg)  |