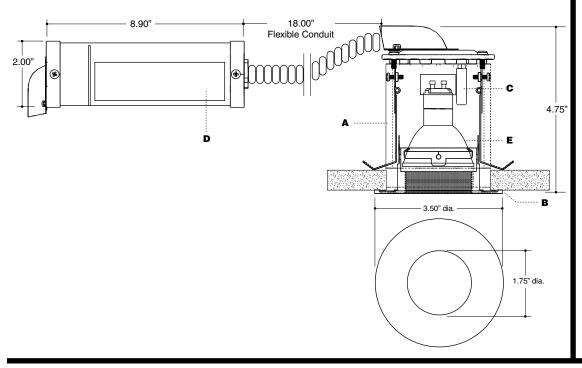

#### A...Housing

All aluminum construction with 18" of flexible conduit attached to a cylindrical ballast/wiring enclosure. Swing out mounting clips form pressure fit for mounting in 1/2" - 3/4" drywall.

# B ...Trim:

3.5" o.d. round trim with regressed black baffle. Finished in white, black, industrial silver, stainless steel (painted), and custom colors.

## C...System Protection:

Thermal protection inside housing.
Vent holes in housing provide cooler operation. All aluminum construction provides overall reduced temperatures.

#### D...Electrical

Electronic metal halide ballast housed in a separate metal enclosure. Enclosure includes a separated wiring compartment and entry for primary leads.

## E...Lamp

CMHMR16 Metal Halide in 20 watts. (not included). GX10 twist-lock lamp socket for firm, mechanical lamp connection. Can accept up to two (2) optical accessories.

Ceiling Cut-Out: 3.19" dia.