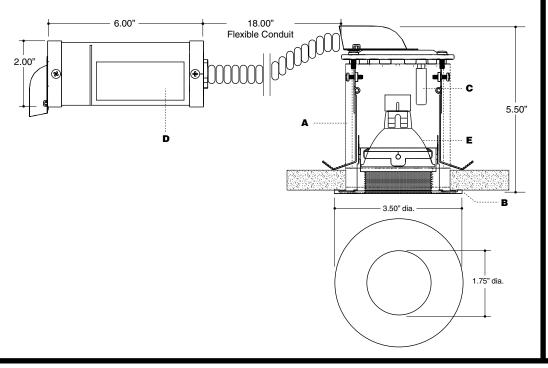

## A...Housing

All aluminum construction with 18" of flexible conduit attached to a cylindrical transformer/wiring enclosure. Swing out mounting clips form pressure fit for mounting in 1/2" - 3/4" drywall.

## B...Trim:

3.5" o.d. round trim with regressed black baffle. Finished in white, black, industrial silver, stainless steel (painted), and custom colors.

## C...System Protection:

Thermal protection inside housing. Vent holes in housing provide cooler operation. All aluminum construction provides overall reduced temperatures.

#### D...Electrical

Electronic or magnetic transformer housed in a separate metal enclosure. Enclosure includes a separated wiring compartment and entry for primary leads.

## E ...Lamp

12V MR16 37 watts max. (not included)
"POSI-GRIP" bi-pin lamp socket for firm,
mechanical lamp connection. Can accept
up to two (2) optical accessories.

Ceiling Cut-Out: 3.19" dia.

## Cylindrical Housing Transformer/Wiring Enclosure

12V MR16 37 watts max.

U.L. Listed. Suitable for use in combustible ceilings.