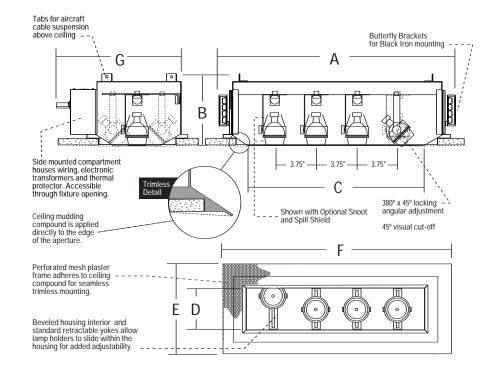

### **CONSTRUCTION:**

All aluminum construction. Perforated mesh plaster frame adheres to ceiling compound for seamless trimless mounting. Beveled fixture opening provides easy mudding compound application. Can accommodate 0.50" or 0.625" drywall. Includes butterfly brackets for black iron commercial mounting.

# LAMP ASSEMBLY:

4 - MR16 lamps mounted in adjustable bezels. Each lamp can accept up to two optical accessories. 380° x 45° locking adjustment. Fixture provides 45° visual cut-off. Lamp holders retract for added internal adjustment.

# ELECTRICAL:

Integral electronic transformer. Secondary lead is 11.5V. Primary lead is 120V. Dimmable. Junction box is UL listed for through branch wiring, (access above ceiling not required) for 8 #12, 90°C supply conductors or 60°C for end of run. Fused and short circuit protection. Transformers and electrical accessible through ceiling opening via access door on housing sidewall.

# **COMBOLIGHT® LV Series**

FOUR (4) Light Recessed Next Generation Trimless Multi-Lamp Luminaire Low Voltage MR16

| Dimensions | A<br>Housing<br>Length | B<br>Housing<br>Height | C<br>Aperture<br>Length | D<br>Aperture<br>Width | E<br>Plaster Frame<br>Width | <b>F</b><br>Plaster Frame<br>Length | <b>G</b><br>Above Ceiling<br>Width | Ceiling<br>Cut-Out |
|------------|------------------------|------------------------|-------------------------|------------------------|-----------------------------|-------------------------------------|------------------------------------|--------------------|
|            | 22.77"                 | 6.80"                  | 17.00″                  | 4.00"                  | 9.75"                       | 22.75″                              | 11.75″                             | 20.13" x 7.46"     |