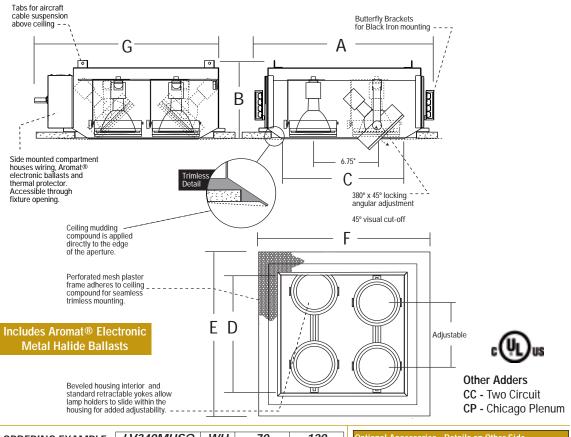

#### **CONSTRUCTION:**

aluminum construction. Perforated mesh plaster frame adheres to ceiling compound for seamless trimless mounting. Beveled fixture opening provides easy mudding compound application. Can accommodate 0.50" or 0.625" drywall. Includes butterfly brackets for black iron commercial mounting.

#### LAMP ASSEMBLY:

4 - PAR30MH lamps mounted in adjustable bezels in a 2 x 2 square configuration. Each lamp can accept up to two optical accessories. 380° x 45° locking adjustment. Fixture provides 45° visual cut-off. Lamp holders retract for added internal adjustment.

### **ELECTRICAL**:

Integral Aromat® electronic metal halide ballsts. Junction box is UL listed for through branch wiring, (access above ceiling not required) for 8 #12, 90°C supply conductors or 60°C for end of run. Ballasts and electrical accessible through ceiling opening via access door on housing sidewall.

## **COMBOLIGHT® LV Series**

FOUR (4) Light Square Recessed **Next Generation Trimless** Multi-Lamp Luminaire **PAR30 Metal Halide** 

| Dimensions | A<br>Housing<br>Length | B<br>Housing<br>Height | C<br>Aperture<br>Length | D<br>Aperture<br>Width | E<br>Plaster Frame<br>Width | <b>F</b><br>Plaster Frame<br>Length | <b>G</b><br>Above Ceiling<br>Width | Ceiling<br>Cut-Out |
|------------|------------------------|------------------------|-------------------------|------------------------|-----------------------------|-------------------------------------|------------------------------------|--------------------|
|            | 20.77"                 | 8.40"                  | 15.00"                  | 15.00"                 | 20.75"                      | 20.75"                              | 22.95"                             | 18.25" x 18.25"    |