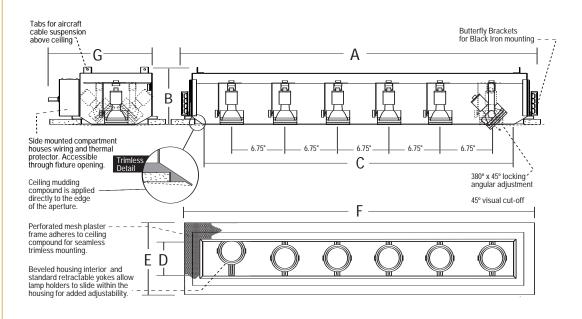

### CONSTRUCTION:

All aluminum construction. Perforated mesh plaster frame adheres to ceiling compound for seamless trimless mounting. Beveled fixture opening provides easy mudding compound application. Can accommodate 0.50" or 0.625" drywall. Includes butterfly brackets for black iron commercial mounting.

#### LAMP ASSEMBLY:

6 - PAR20 lamps mounted in adjustable bezels. Each lamp can accept up to two optical accessories. 380° x 45° locking adjustment. Fixture provides 45° visual cut-off. Lamp holders retract for added internal adjustment.

#### ELECTRICAL:

Junction box is UL listed for through branch wiring, (access above ceiling not required) for 8 #12, 90°C supply conductors or 60°C for end of run. J-Box and wiring accessible through ceiling opening via access door on housing sidewall.

## **COMBOLIGHT® LV Series**

SIX (6) Light Recessed Next Generation Trimless Multi-Lamp Luminaire PAR20 Line Voltage

| Dimensions | A<br>Housing<br>Length | <b>B</b><br>Housing<br>Height | <b>C</b><br>Aperture<br>Length | D<br>Aperture<br>Width | <b>E</b><br>Plaster Frame<br>Width | <b>F</b><br>Plaster Frame<br>Length | <b>G</b><br>Above Ceiling<br>Width | Ceiling<br>Cut-Out |
|------------|------------------------|-------------------------------|--------------------------------|------------------------|------------------------------------|-------------------------------------|------------------------------------|--------------------|
|            | 47.75″                 | 7.09″                         | 42.00″                         | 5.30″                  | 11.05″                             | 47.75″                              | 13.25″                             | 45.20" x 8.50"     |