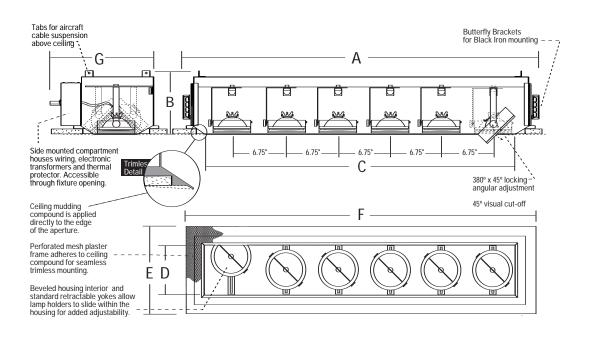

#### CONSTRUCTION:

All aluminum construction. Perforated mesh plaster frame adheres to ceiling compound for seamless trimless mounting. Beveled fixture opening provides easy mudding compound application. Can accommodate 0.50" or 0.625" drywall. Includes butterfly brackets for black iron commercial mounting.

#### LAMP ASSEMBLY:

6 - AR111 lamps mounted in adjustable bezels. Each lamp can accept up to two optical accessories. 380° x 45° locking adjustment. Fixture provides 45° visual cut-off. Lamp holders retract for added internal adjustment.

#### ELECTRICAL:

Integral electronic transformer. Secondary lead is 11.5V. Primary lead is 120V. Dimmable. Junction box is UL listed for through branch wiring, (access above ceiling not required) for 8 #12, 90°C supply conductors or 60°C for end of run. Fused and short circuit protection. Transformers and electrical accessible through ceiling opening via access door on housing sidewall.

## **COMBOLIGHT® LV Series**

SIX (6) Light Recessed Next Generation Trimless Multi-Lamp Luminaire Low Voltage AR111

| Dimensions | A<br>Housing<br>Length | <b>B</b><br>Housing<br>Height | <b>C</b><br>Aperture<br>Length | D<br>Aperture<br>Width | <b>E</b><br>Plaster Frame<br>Width | <b>F</b><br>Plaster Frame<br>Length | <b>G</b><br>Above Ceiling<br>Width | Ceiling<br>Cut-Out |
|------------|------------------------|-------------------------------|--------------------------------|------------------------|------------------------------------|-------------------------------------|------------------------------------|--------------------|
|            | 48.77″                 | 8.40″                         | 43.00″                         | 7.00″                  | 12.75″                             | 48.75″                              | 14.95″                             | 46.25" x 10.25"    |