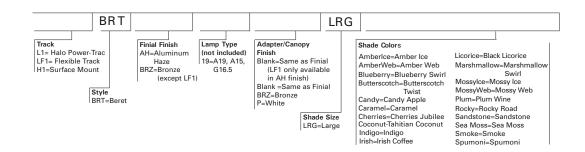

## LF1BRTLRG L1BRTLRG H1BRTLRG

Art Glass Line Voltage Pendant Large Beret 60W A15/A19/G16.5

Architectural Flexible Track Power-Trac Surface

## SHADE COLORS

Halo Art Glass shades may vary in color, pattern and shape due to their handmade nature. Slight imperfections add to their charm and unique character.

Amber Ice

Amber Web

**Black Licorice** 

Blueberry Swirl

Butterscotch Twist

Candy Apple

Caramel

Cherries Jubilee

Indigo

Irish Coffee

Shown below are swatches of available shade finishes. Please note that the representations of these color swatches are subject to certain limitations due to variations of printing and viewing equipment.

Marshmallow Swirl

Mossy Ice

Mossy Web

Plum Wine

Rocky Road

Sandstone

Sea Moss

Smoke

Spumoni

Tahitian Coconut