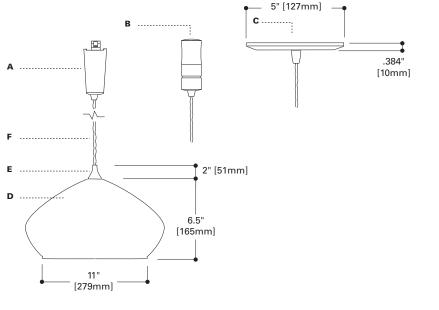

#### A ... Electrical Quick Lock Adapter - Power Trac

Polycarbonate housing. Attaches electrically and mechanically anywhere along Halo Power Trac and Lazer Track.

#### B ... Electrical Quick Lock Adapter - Flexible Track Die Cast housing. Attaches electrically and mechanically anywhere along Flexible track.

## C ... Canopy - Surface Mount

Aluminum canopy. Attaches to standard junction box.

## D ... Shade

Hand crafted art glass. Art Glass Shades may vary in color, pattern and shape due to their handmade nature. Slight imperfections add to their charm. Art Glass Shades are made in the United States of America.

## E ... Finial

Machined brass finial.

## F ... Cord

Field adjustable 8' long 18AWG clear-jacketed cord.