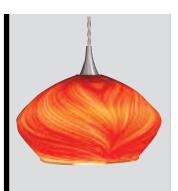

### DESCRIPTION

Art glass pendants offer the opportunity to add a truly unique touch to lighting needs in both commercial and residential spaces. They can add a pleasant free flowing accent in reception or hospitality areas or they can be used for general lighting with their inviting pools of muted illumination. Large drop 120V pendants use 60W A15, A19 or G16.5 lamps. Seven styles are available in small and large sizes.

## D ... Shade

Hand crafted art glass. Art Glass Shades may vary in color, pattern and shape due to their handmade nature. Slight imperfections add to their charm. Art Glass Shades are made in the United States of America.

## LF1BRTLRG L1BRTLRG H1BRTLRG

Art Glass Line Voltage Pendant Large Beret 60W A15/A19/G16.5

Architectural Flexible Track Power-Trac Surface