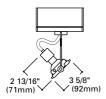

# Low Voltage Gimbal Ring with Integral Electronic 12V Transformer L2717

Notes: Not for use with Four Circuit Trac Finish: White (P), Black (MB) 75W 12V MR16 Lamp: Accessories: L1960 Barn Doors

L100 Series Color Filters/Lenses

L200 Baffle L1955 Concentrator

Max. Extension: 7 1/4" (184mm)