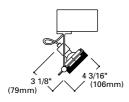

#### L2791 Swing with Integral 12V Electronic Transformer

Notes: Not for use with Four Circuit Trac White (P), Black (MB) Finish: 75W 12V MR16 Lamp: Accessories: L100 Series Filters

Max. Extension: 7 3/8" (187mm)