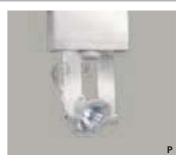

# L2716 Low Voltage Gimbal Ring

Must be used with L2001 Electronic Transformer. Notes:

Not for use with Four Circuit Trac. White (P), Black (MB), Brass (B) Finish:

50W 12V MR16 Lamp: Accessories: L1960 Barn Doors

L100 Series Color Filters/Lenses

L200 Baffle L1955 Concentrator

MR

Max. Extension: 47/8" (124mm)