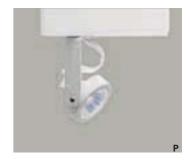

# Low Voltage Gimbal Ring with Integral Electronic 12V Transformer L2717

Notes: Not for use with Four Circuit Trac Finish: White (P), Black (MB) 75W 12V MR16 Lamp: Accessories: L1960 Barn Doors

L100 Series Color Filters/Lenses