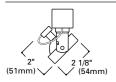

# L2716 Low Voltage Gimbal Ring

Must be used with L2001 Electronic Transformer. Notes:

Not for use with Four Circuit Trac. White (P), Black (MB), Brass (B) Finish:

50W 12V MR16 Lamp: Accessories: L1960 Barn Doors

L100 Series Color Filters/Lenses

L200 Baffle L1955 Concentrator

MR

Max. Extension: 47/8" (124mm)