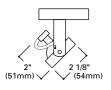

# L2716 Low Voltage Gimbal Ring

Must be used with L2001 Electronic Transformer. Notes:

Not for use with Four Circuit Trac. White (P), Black (MB), Brass (B) Finish:

50W 12V MR16 Lamp: Accessories: L1960 Barn Doors

L100 Series Color Filters/Lenses

L200 Baffle L1955 Concentrator

MR

Max. Extension: 47/8" (124mm)