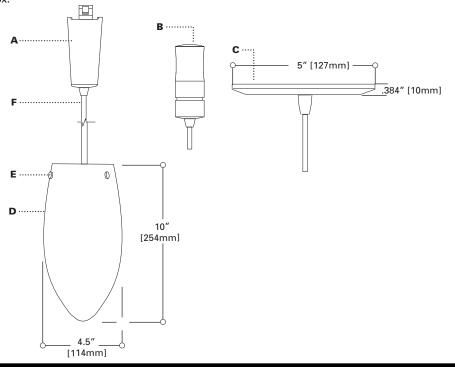

#### A ... Electrical Quick Lock Adapter - Power Trac

Polycarbonate housing. Attaches electrically and mechanically anywhere along Halo Power Trac and Lazer Track.

#### B ... Electrical Quick Lock Adapter - Flexible Track Die Cast housing. Attaches electrically and mechanically anywhere along Flexible track.

## C ... Canopy - Surface Mount

Aluminum canopy. Attaches to standard junction box.

# D ... Shade

Hand crafted art glass. Art Glass Shades may vary in color, pattern and shape due to their handmade nature. Slight imperfections add to their charm. Art Glass Shades are made in the United States of America.

# E ... Finial

Machined brass finial.

## F ... Cord

Field adjustable 8' long 18AWG clear-jacketed cord.