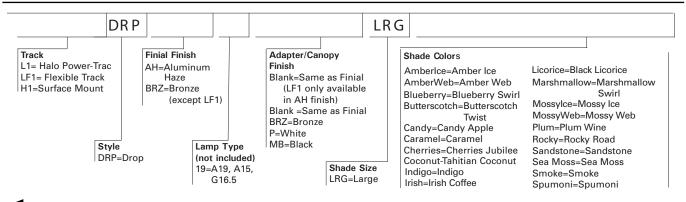

# HALO

LF1DRPLRG

L1DRPLRG

H1DRPLRG

Pendant

Power-Trac Surface

Large Drop 60W A15/A19/G16.5

**Art Glass Line Voltage** 

## ORDERING INFORMATION