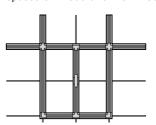

See drawings A, B, C.

Offered in 4' or 8' lengths. Channel lengths can be field cut to suit application. Housing will accommodate straight runs L, T, or X configurations. System allows power feed connections from live ends or connectors. Lightweight housing is easy to install. Complete system can be installed by one person before making electrical connections. First, the Power-Trac housing is installed to the finished ceiling. Power supply connections are made. Then the Miniature or Halo-2 Power-Trac sections are placed in the housing.

## **Ceiling Detail**

Housing layouts conform to standard ceiling grid modules and track lengths. Housing may be spaced on modular or non-modular intervals.