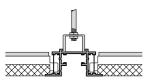

See drawings A, B, C.

Offered in 4' or 8' lengths. Channel lengths can be field cut to suit application. Housing will accommodate straight runs L, T, or X configurations. System allows power feed connections from live ends or connectors. Lightweight housing is easy to install. Complete system can be installed by one person before making electrical connections. First, the Power-Trac housing is installed to the finished ceiling. Power supply connections are made. Then the Miniature or Halo-2 Power-Trac sections are placed in the housing.

#### B. Standard Tile

Mount as shown. Use Recessed Housing Hanger to suspend housing. Set housing so flanges overlap finished ceiling.