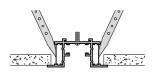

See drawings A, B, C.

Offered in 4' or 8' lengths. Channel lengths can be field cut to suit application. Housing will accommodate straight runs L, T, or X configurations. System allows power feed connections from live ends or connectors. Lightweight housing is easy to install. Complete system can be installed by one person before making electrical connections. First, the Power-Trac housing is installed to the finished ceiling. Power supply connections are made. Then the Miniature or Halo-2 Power-Trac sections are placed in the housing.

### A. Drywall

Mount as shown. Use Lathing Tab to fasten Housing to ceiling support members. Set housing so flanges overlap finished ceiling.