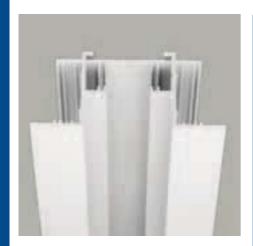

# Recessed Power-Trac Housing to Achieve the "Designed-In" Look

For a clean, flush-to-ceiling "designed in" trac lighting look. Unique Recessed Power-Trac Housing accommodates Halo Miniature (single circuit) or Halo-2 (two circuit) Power-Trac sections. It is compatible with drywall, suspended standard 15/16" or 9/16" T-grid, tegular ceilings, and most other ceiling materials.

#### Size

Recessed Power-Trac Housing is 1 17/32" (39mm) deep with a 3 3/8" (86mm) wide flange area.

#### **Specifications**

Housing is extruded aluminum with .070" nominal wall thickness.