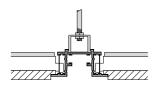

See drawings A, B, C.

Offered in 4' or 8' lengths. Channel lengths can be field cut to suit application. Housing will accommodate straight runs L, T, or X configurations. System allows power feed connections from live ends or connectors. Lightweight housing is easy to install. Complete system can be installed by one person before making electrical connections. First, the Power-Trac housing is installed to the finished ceiling. Power supply connections are made. Then the Miniature or Halo-2 Power-Trac sections are placed in the housing.

## C. Regular Tile

Mount as shown. Use Recessed Housing Hanger to suspend housing.