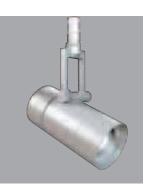

SYNCHRO PAR30 Metal halide

## SYNCHRO PAR38 metal halide

- Cylinder with rectangular cross section yoke, lockable tilt and rotation aiming and graduated aiming guides
- Aluminum die cast yoke allows lampholder to rotate 330° and provides 0° to 90° vertical pivot for maximum aiming adjustability.
- Lampholder tilt and rotation can be locked in place easily without the use of tools.
- Machined, Extruded and Die Cast Aluminum cylinders.
- Fixture provided with cover glass (required for use with lamps that are not rated for use with open fixtures).