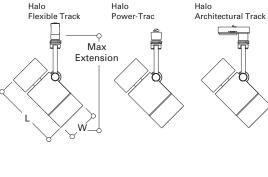

ARCHITECTURAL FLEXIBLE TRACK
HALO LINEAR ARCHITECTURAL TRACK
HALO POWER-TRAC

ARCHITECTURAL TRACK LIGHTING Incandescent

| Synchro PAR38 Metal Halide Lampholder |                        |        |           | Halo           |              | Halo    |
|---------------------------------------|------------------------|--------|-----------|----------------|--------------|---------|
| Length (L):                           |                        | 13.12′ | ' [333mm] | Flexible Tr    | ack          | Power-1 |
| Width (W):                            |                        | 5.50″  | [140mm]   |                |              |         |
| Max Extension:                        |                        |        |           | <u> </u>       | Q            |         |
| Halo Flexible Track:                  |                        | 16.25′ | ' [412mm] | F              | Max          |         |
| Halo Power-Trac:                      |                        | 17.00′ | ' [431mm] |                | Extens       | ion 🔨   |
| Halo Architectural Track:             |                        | 16.80′ | ' [426mm] |                |              |         |
|                                       |                        |        |           |                | $\mathbf{X}$ |         |
| Description                           |                        |        |           |                | $\searrow$   |         |
| Lamp:                                 | 70W PAR38 Metal Halide |        |           | - ' <u>`</u> ` | _w           |         |
| Finish:                               | Aluminum Haze (AH)     |        |           | Ø              | 0            |         |

Halo Power-Trac Models:

Polycarbonate housing. Attaches electrically and mechanically anywhere along track.

Halo Architectural Track Models:

Polycarbonate housing with integral fuse and on-off switch. Attaches electrically and mechanically anywhere along track.