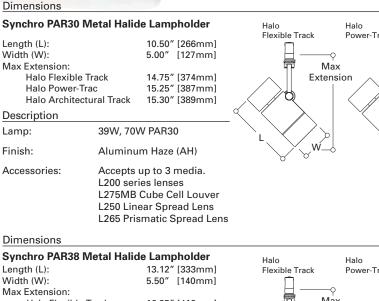

ARCHITECTURAL FLEXIBLE TRACK
HALO LINEAR ARCHITECTURAL TRACK
HALO POWER-TRAC

ARCHITECTURAL TRACK LIGHTING Incandescent

| Synchro PAR38 Metal Halide Lampholder |                        |        |           | Halo           |              | Halo    |
|---------------------------------------|------------------------|--------|-----------|----------------|--------------|---------|
| Length (L):                           |                        | 13.12′ | ' [333mm] | Flexible Tr    | ack          | Power-1 |
| Width (W):                            |                        | 5.50″  | [140mm]   |                |              |         |
| Max Extension:                        |                        |        |           | <u> </u>       | Q            |         |
| Halo Flexible Track:                  |                        | 16.25′ | ' [412mm] | F              | Max          |         |
| Halo Power-Trac:                      |                        | 17.00′ | ' [431mm] |                | Extens       | ion 🔨   |
| Halo Architectural Track:             |                        | 16.80′ | ' [426mm] |                |              |         |
|                                       |                        |        |           |                | $\mathbf{X}$ |         |
| Description                           |                        |        |           |                | $\searrow$   |         |
| Lamp:                                 | 70W PAR38 Metal Halide |        |           | - ' <u>`</u> ` | _w           |         |
| Finish:                               | Aluminum Haze (AH)     |        |           | Ø              | 0            |         |