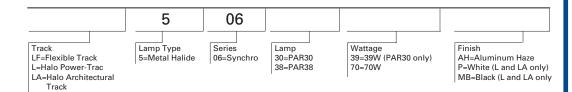

ARCHITECTURAL FLEXIBLE TRACK
HALO LINEAR ARCHITECTURAL TRACK
HALO POWER-TRAC

ARCHITECTURAL TRACK LIGHTING Incandescent

| Synchro PAR38 Metal Halide Lampholder |                        |        |           | Halo           |              | Halo    |
|---------------------------------------|------------------------|--------|-----------|----------------|--------------|---------|
| Length (L):                           |                        | 13.12′ | ' [333mm] | Flexible Tr    | ack          | Power-1 |
| Width (W):                            |                        | 5.50″  | [140mm]   |                |              |         |
| Max Extension:                        |                        |        |           | <u> </u>       | Q            |         |
| Halo Flexible Track:                  |                        | 16.25′ | ' [412mm] | F              | Max          |         |
| Halo Power-Trac:                      |                        | 17.00′ | ' [431mm] |                | Extens       | ion 🔨   |
| Halo Architectural Track:             |                        | 16.80′ | ' [426mm] |                |              |         |
|                                       |                        |        |           |                | $\mathbf{X}$ |         |
| Description                           |                        |        |           |                | $\searrow$   |         |
| Lamp:                                 | 70W PAR38 Metal Halide |        |           | - ' <u>`</u> ` | _w           |         |
| Finish:                               | Aluminum Haze (AH)     |        |           | Ø              | 0            |         |

Accessories: Accepts up to 3 media L200 Series Lenses L275MB Cube Cell Louver L250 Linear Spread Lens L265 Prismatic Spread Lens

Electrical Quick Lock Adapter

Flexible Track Models:

Die Cast housing. Attaches electrically and mechanically anywhere along track.

Halo Power-Trac Models:

Polycarbonate housing. Attaches electrically and mechanically anywhere along track.

Halo Architectural Track Models:

Polycarbonate housing with integral fuse and on-off switch. Attaches electrically and mechanically anywhere along track.