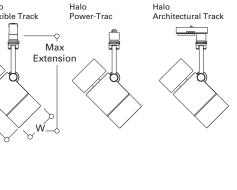

ARCHITECTURAL FLEXIBLE TRACK
HALO LINEAR ARCHITECTURAL TRACK
HALO POWER-TRAC

ARCHITECTURAL TRACK LIGHTING Incandescent

| Synchro PAR38 Metal Halide Lampholder |                        |        |           | Halo           |              | Halo    |
|---------------------------------------|------------------------|--------|-----------|----------------|--------------|---------|
| Length (L):                           |                        | 13.12′ | ' [333mm] | Flexible Tr    | ack          | Power-1 |
| Width (W):                            |                        | 5.50″  | [140mm]   |                |              |         |
| Max Extension:                        |                        |        |           | <u> </u>       | Q            |         |
| Halo Flexible Track:                  |                        | 16.25′ | ' [412mm] | F              | Max          |         |
| Halo Power-Trac:                      |                        | 17.00′ | ' [431mm] |                | Extens       | ion 🔨   |
| Halo Architectural Track:             |                        | 16.80′ | ' [426mm] |                |              |         |
|                                       |                        |        |           |                | $\mathbf{X}$ |         |
| Description                           |                        |        |           |                | $\searrow$   |         |
| Lamp:                                 | 70W PAR38 Metal Halide |        |           | - ' <u>`</u> ` | _w           |         |
| Finish:                               | Aluminum Haze (AH)     |        |           | Ø              | 0            |         |

Halo Power-Trac Models:

Polycarbonate housing. Attaches electrically and mechanically anywhere along track.

Halo Architectural Track Models:

Polycarbonate housing with integral fuse and on-off switch. Attaches electrically and mechanically anywhere along track.