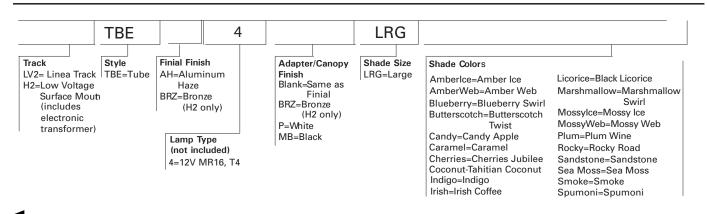

Quick Lock

Adapter - Linea Wireway Polycarbonate housing. Attaches electrically and mechanically anywhere along Linea Wireway. NOTE: Large Glass Pendant not for use on Linea Surface Channel.

#### B ... Canopy - Surface Mount

Aluminum canopy with integral 12V transformer. Attaches to standard junction box.

# C ... Shade

Hand crafted art glass. Art Glass Shades may vary in color, pattern and shape due to their handmade nature. Slight imperfections add to their charm. Art Glass Shades are made in the United States of America.

# D ... Finial

Machined brass finial.

### E ... Cord

Field adjustable 8' long 18AWG clear-jacketed cord.

Labels ETL Classified.



# LV2TBELRG H2TBELRG

## Art Glass Low Voltage Pendant Large Tube 50W MR16/T4

Linea Wireway Surface



## ORDERING INFORMATION





## SHADE COLORS

Halo Art Glass shades may vary in color, pattern and shape due to their handmade nature. Slight imperfections add to their charm and unique character.



Amber Ice



Amber Web



**Black Licorice** 



Blueberry Swirl



Butterscotch Twist



Candy Apple



Caramel



Cherries Jubilee



Indigo



Irish Coffee

Shown below are swatches of available shade finishes. Please note that the representations of these color swatches are subject to certain limitations due to variations of printing and viewing equipment.



Marshmallow Swirl



Mossy Ice



Mossy Web



Plum Wine



Rocky Road



Sandstone



Sea Moss



Smoke



Spumoni



Tahitian Coconut