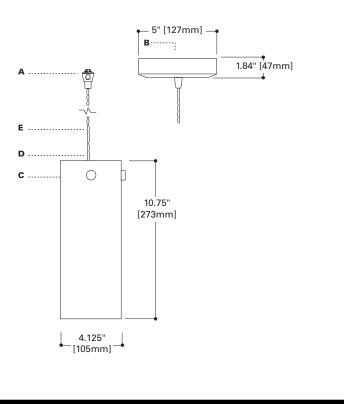

## A ... Electrical Quick Lock

Adapter - Linea Wireway Polycarbonate housing. Attaches electrically and mechanically anywhere along Linea Wireway. NOTE: Large Glass Pendant not for use on Linea Surface Channel.

#### B ... Canopy - Surface Mount

Aluminum canopy with integral 12V transformer. Attaches to standard junction box.

# C ... Shade

Hand crafted art glass. Art Glass Shades may vary in color, pattern and shape due to their handmade nature. Slight imperfections add to their charm. Art Glass Shades are made in the United States of America.

# D ... Finial

Machined brass finial.

### E ... Cord

Field adjustable 8' long 18AWG clear-jacketed cord.

Labels ETL Classified.