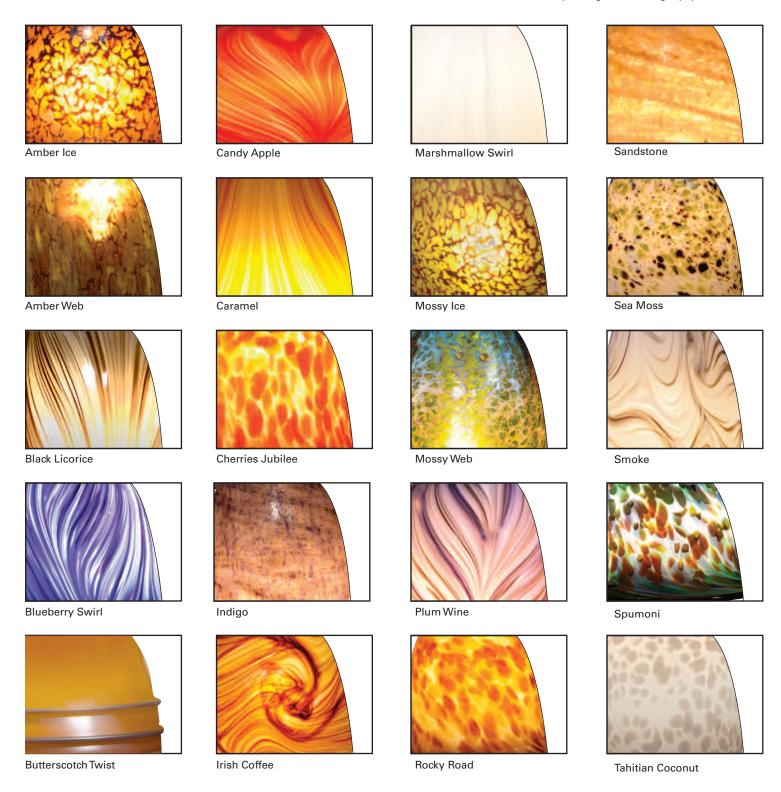

#### ORDERING INFORMATION

Halo Art Glass shades may vary in color, pattern and shape due to their handmade nature. Slight imperfections add to their charm and unique character.

Shown below are swatches of available shade finishes. Please note that the representations of these color swatches are subject to certain limitations due to variations of printing and viewing equipment.