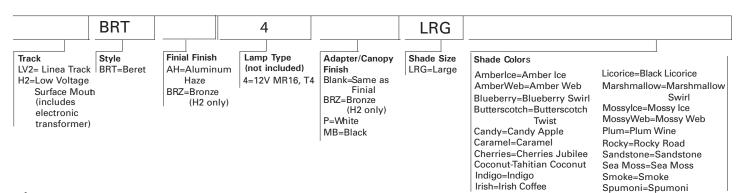

# LV2BRTLRG H2BRTLRG

Art Glass Low Voltage Pendant Large Beret 50W MR16/T4

> Linea Wireway Surface

#### ORDERING INFORMATION

Halo Art Glass shades may vary in color, pattern and shape due to their handmade nature. Slight imperfections add to their charm and unique character.

Shown below are swatches of available shade finishes. Please note that the representations of these color swatches are subject to certain limitations due to variations of printing and viewing equipment.