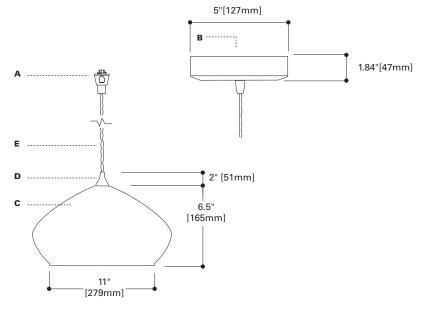

### A ... Electrical Quick Lock Adapter - Linea Wireway

Polycarbonate housing. Attaches electrically and mechanically anywhere along Linea Wireway. NOTE: Large Glass Pendant not for use on Linea Surface Channel.

# **B ... Canopy - Surface Mount**Aluminum canopy with integral 12V transformer. Attaches to standard junction box.

## C ... Shade

Hand crafted art glass.
Art Glass Shades may vary in color, pattern and shape due to their handmade nature. Slight imperfections add to their charm. Art Glass Shades are made in the United States of America.

#### D ... Finial

Machined brass finial.

#### E ... Cord

Field adjustable 8' long 18AWG clear-jacketed cord.