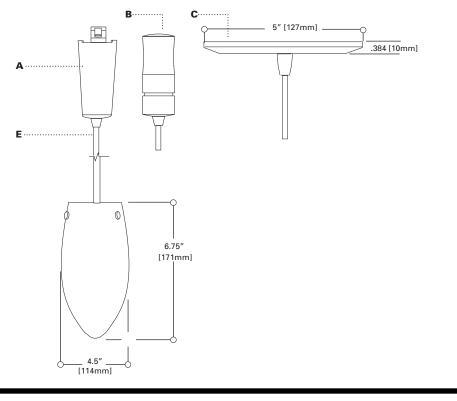

# A ... Electrical Quick Lock Adapter - Power-Trac

Polycarbonate housing. Attaches electrically and mechanically anywhere along Power Trac and Lazer track.

# B ... Electrical Quick Lock Adapter - Flexible Track

Die Cast housing. Attaches electrically and mechanically anywhere along Flexible Track.

# C ... Canopy - Surface Mount

Aluminum canopy. Attaches to standard junction box.

## D ... Shade

Hand crafted art glass.
Art Glass Shades may vary in color, pattern and shape due to their handmade nature. Slight imperfections add to their charm. Art Glass Shades are made in the Unites States of America.

#### E ... Finial

Machined brass finial.

## F ... Cord

Field adjustable 8' long 18AWG clear-jacketed cord.