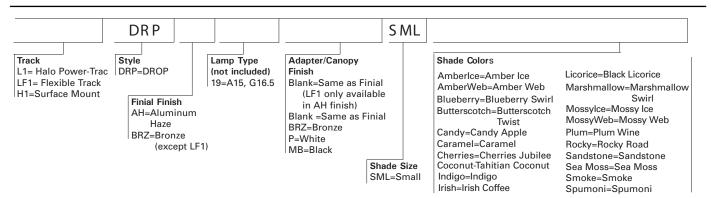

# LF1DRPSML L1DRPSML H1DRPSML

Art Glass Line Voltage Pendant Small Drop 60W A15/G16.5

Architectural Flexible Track
Power-Trac
Surface

# ORDERING INFORMATION

Halo Art Glass shades may vary in color, pattern and shape due to their handmade nature. Slight imperfections add to their charm and unique character.

Shown below are swatches of available shade finishes. Please note that the representations of these color swatches are subject to certain limitations due to variations of printing and viewing equipment.