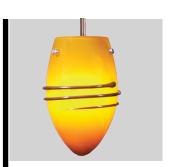

#### DESCRIPTION

Art glass pendants offer the opportunity to add a truly unique touch to lighting needs in both commercial and residential spaces. They can add a pleasant free flowing accent in reception or hospitality areas or they can be used for general lighting with their inviting pools of muted illumination. Large drop 120V pendants use 60W A15 or G16.5 lamps. Seven styles are available in small and large sizes.

## D ... Shade

Hand crafted art glass.
Art Glass Shades may vary in color, pattern and shape due to their handmade nature. Slight imperfections add to their charm. Art Glass Shades are made in the Unites States of America.