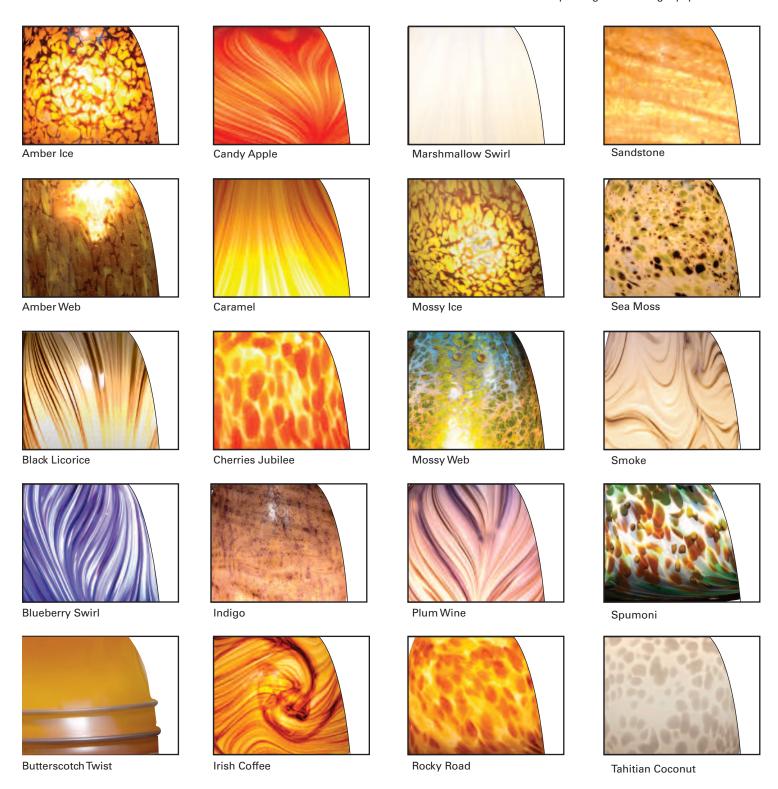

# ORDERING INFORMATION

Halo Art Glass shades may vary in color, pattern and shape due to their handmade nature. Slight imperfections add to their charm and unique character.

Shown below are swatches of available shade finishes. Please note that the representations of these color swatches are subject to certain limitations due to variations of printing and viewing equipment.