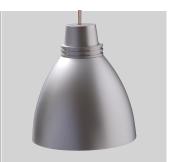

### DESCRIPTION

The Classic pendants family from Halo include 5 different styles with glass or metal shades. Clean simple lines blend with a variety of interior spaces and provide effective task or accent lighting. The shapes include soft cones, cylinders and tall cones of cased glass in white, amber or blue. Metal shades are available in two styles in aluminum haze or bronze finishes. These line voltage Metal Dome Pendants use 60W A15 or G16.5 medium base incandescent lamps.

## D ... Shade

Spun Metal shade with annular grooved decorative collar. Interior is painted a white reflective finish for optimal light output.