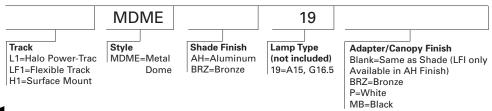

# LF1MDME L1MDME H1MDME

Classic Line Voltage Pendant Dome 60W A15/G16.5

Architectural Flexible Track
Power-Trac
Surface