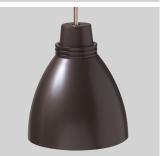

### DESCRIPTION

The Classic pendants family from Halo include 5 different styles with glass or metal shades. Clean simple lines blend with a variety of interior spaces and provide effective task or accent lighting. The shapes include soft cones, cylinders and tall cones of cased glass in white, amber or blue. Metal shades are available in two styles in aluminum haze or bronze finishes. These line voltage Metal Dome Pendants use 60W A15 or G16.5 medium base incandescent lamps.

## D ... Shade

Spun Metal shade with annular grooved decorative collar. Interior is painted a white reflective finish for optimal light output.