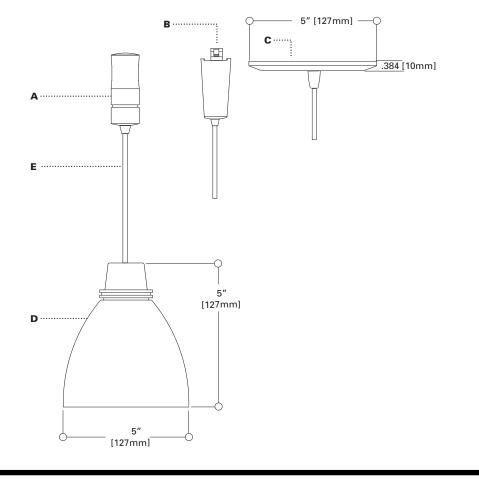

# A ... Electrical Quick Lock Adapter - Flexible Track

Die Cast housing. Attaches electrically and mechanically anywhere along Flexible track.

# B ... Electrical Quick Lock Adapter - Power Track

Polycarbonate housing. Attaches electrically and mechanically anywhere along track Halo Power Trac and Lazer Track.

# C ... Canopy - Surface Mount

Aluminum canopy. Attaches to standard junction box.

## D ... Shade

Spun Metal shade with annular grooved decorative collar. Interior is painted a white reflective finish for optimal light output.

# E ... Cord

Field adjustable 8' long 18AWG clear-jacketed cord.