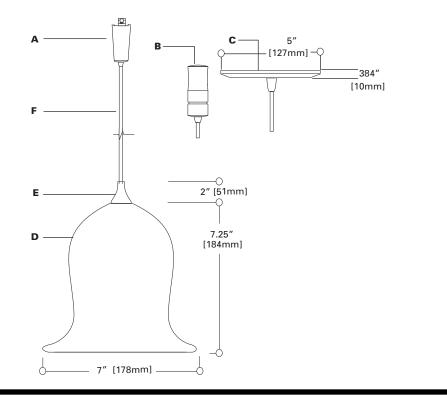

## A ... Electrical Quick Lock Adapter - Power Trac

Polycarbonate housing. Attaches electrically and mechanically anywhere along Halo Power trac.

### B ... Electrical Quick Lock Adapter - Flexible Track

Die Cast housing. Attaches electrically and mechanically anywhere along Flexible Track.

## C ... Canopy - Surface Mount

Aluminum canopy. Attaches to standard junction box.

## D ... Shade

Hand crafted art glass.
Art Glass Shades may vary in color, pattern and shape due to their handmade nature. Slight imperfections add to their charm. Art Glass Shades are made in the United States of America.

#### E ... Finial

Machined brass finial.

#### F ... Cord

Field adjustable 6' long 18AWG clear-jacketed cord.