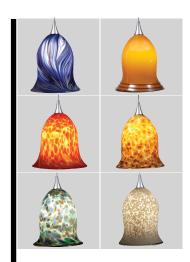

#### DESCRIPTION

Art glass pendants offer the opportunity to add a truly unique touch to lighting needs in both commercial and residential spaces. They can add a pleasant free flowing accent in reception or hospitality areas or they can be used for general lighting with their inviting pools of muted illumination. Large Blossom 120V pendants use 60W A19, A15 or G16.5 lamps. Four styles are available in small and large sizes.

## D ... Shade

Hand crafted art glass.
Art Glass Shades may vary in color, pattern and shape due to their handmade nature. Slight imperfections add to their charm. Art Glass Shades are made in the United States of America.