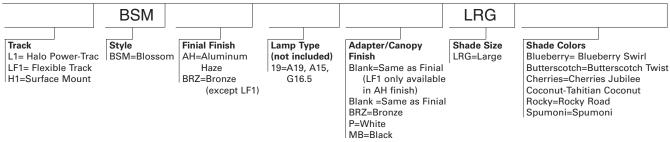

# LF1BSMLRG L1BSMLRG H1BSMLRG

Art Glass Line Voltage Pendant Large Blossom 60W A19/A15/G16.5

Architectural Flexible Track
Power-Trac
Surface