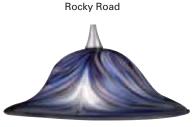

## LRG

Shade Size LRG=Large Shade Colors
Blueberry= Blueberry Swirl
Butterscotch=Butterscotch
Twist
Cherries=Cherries Jubilee
Coconut=Tahitian Coconut
Rocky=Rocky Road
Spumoni=Spumoni