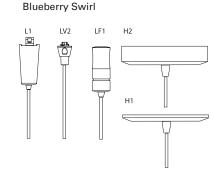

### **TMP**

Track
120V Lamp
L1= Halo Power-Trac
LF1= Flexible Track
H1=Surface Mount

12V Lamp LV2= Linea Track (wireway Only) H2= Surface Low Voltage (includes electronic transformer)

## LRG

Shade Size LRG=Large Shade Colors
Blueberry= Blueberry Swirl
Butterscotch=Butterscotch
Twist
Cherries=Cherries Jubilee
Coconut=Tahitian Coconut
Rocky=Rocky Road
Spumoni=Spumoni