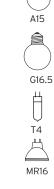

#### **Shade Colors And Dimensions**

Spumoni

Tahitian Coconut

Lamp Types

Cherries Jubilee

Wattages: A15=60W G16.5=60W T4=50W MR16=50W

D Finial=2" [51mm]
Cord=6" [1828mm]
Diameter (D)=13.25" [337mm]
Height (H)=5.75" [146mm]

#### Lamp Type (not included) 19=A15, G16.5 4=12V MR16, T4 (LV2, H2)

Adapter/Canopy Finish Blank=Same as

Finial (LF1
only available
in AH finish)
Blank =Same as
Finial
BRZ=Bronze
(except LV2)

P=White

MB=Black