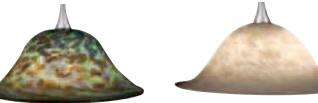

# ART GLASS Large Trumpet

- Art Glass pendants offer the opportunity to add a truly unique touch to lighting needs in both commercial and residential spaces.
- Art Glass Shades may vary in color, pattern and shape due to their handmade nature. Slight imperfections add to their unique charm.
- Art Glass Shades are made in the United States of America.

#### **Shade Colors And Dimensions**

Spumoni

Tahitian Coconut

Lamp Types

Cherries Jubilee

Wattages: A15=60W G16.5=60W T4=50W MR16=50W

D Finial=2" [51mm]
Cord=6" [1828mm]
Diameter (D)=13.25" [337mm]
Height (H)=5.75" [146mm]

## LRG

Shade Size LRG=Large Shade Colors
Blueberry= Blueberry Swirl
Butterscotch=Butterscotch
Twist
Cherries=Cherries Jubilee
Coconut=Tahitian Coconut
Rocky=Rocky Road
Spumoni=Spumoni