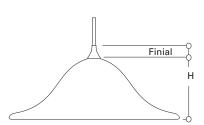

#### **Shade Colors And Dimensions**

Spumoni

Tahitian Coconut

Lamp Types

Cherries Jubilee

Wattages: A15=60W G16.5=60W T4=50W MR16=50W

D Finial=2" [51mm]
Cord=6" [1828mm]
Diameter (D)=13.25" [337mm]
Height (H)=5.75" [146mm]