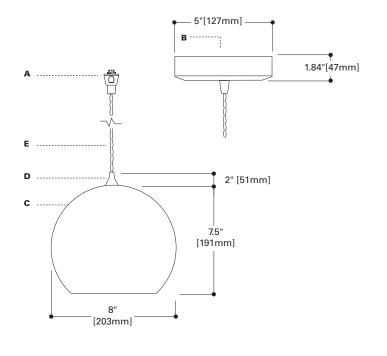

#### A ... Electrical Quick Lock Adapter - Linea Wireway

Polycarbonate housing. Attaches electrically and mechanically anywhere along Linea Wireway. NOTE: Large Glass Pendant not for use on Linea Surface Channel.

# **B ... Canopy - Surface Mount**Aluminum canopy with integral 12V transformer. Attaches to standard junction box.

### C ... Shade

Hand crafted art glass.
Art Glass Shades may vary in color, pattern and shape due to their handmade nature. Slight imperfections add to their charm. Art Glass Shades are made in the United States of America.

#### D ... Finial

Machined brass finial.

#### E ... Cord

Field adjustable 8' long 18AWG clear-jacketed cord.