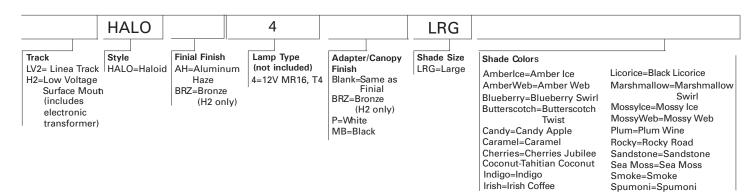

# LV2HALOLRG H2HALOLRG

Art Glass Low Voltage Pendant Large Haloid 50W MR16/T4

> Linea Wireway Surface

## ORDERING INFORMATION

Halo Art Glass shades may vary in color, pattern and shape due to their handmade nature. Slight imperfections add to their charm and unique character.

Shown below are swatches of available shade finishes. Please note that the representations of these color swatches are subject to certain limitations due to variations of printing and viewing equipment.