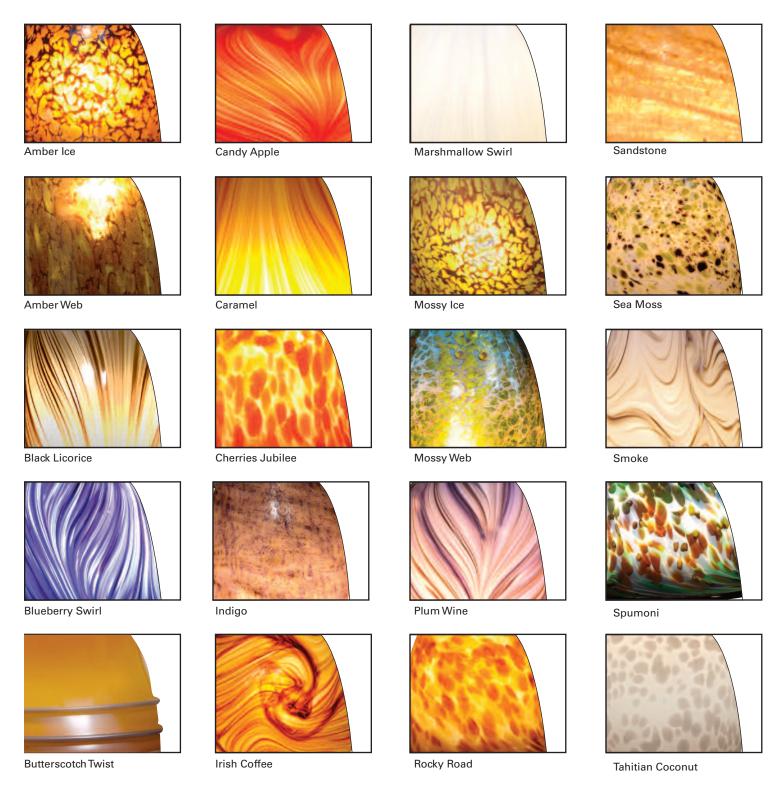

## ORDERING INFORMATION

Halo Art Glass shades may vary in color, pattern and shape due to their handmade nature. Slight imperfections add to their charm and unique character.

Shown below are swatches of available shade finishes. Please note that the representations of these color swatches are subject to certain limitations due to variations of printing and viewing equipment.