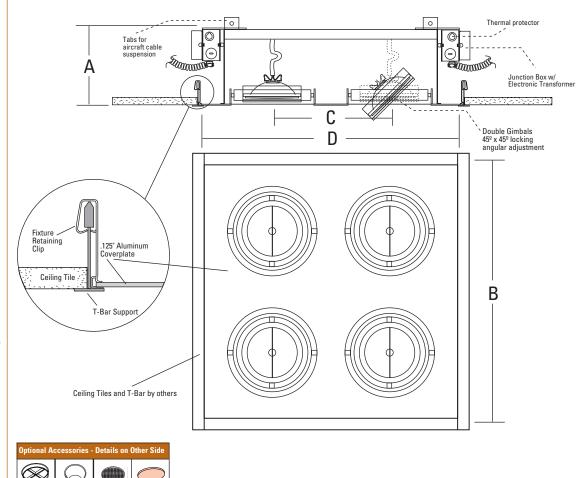

#### CONSTRUCTION:

Housing Assembly: 18 gauge CRS. J-Box Assembly: 16 gauge CRS (galvanized). Faceplate cover: .125" Aluminum plate. Fixture utilizes specially developed retaining clips for snap-in mounting directly to t-bar supports. Tabs on housing top accommodate above ceiling aircraft cable support for added stability.

## LAMP ASSEMBLY:

Four AR111 lamps mounted in adjustable bezels. Each lamp can accept up to two optical accessories. Double gimbals provide 45° x 45° adjustment.

#### **SYSTEM PROTECTION:**

Thermal protection provided to guard against overheating, and misuse of insulation over and around fixture. Vent holes in housing provide cooler operation

#### **ELECTRICAL**:

Integral electronic transformers. Fused and short circuit protection. Junction box is UL listed for through branch wiring, (access above ceiling not required) for 8 #12, 90°C supply conductors or 60°C for end of run. Transformers and electrical wiring accessible through ceiling opening.

Baffle Snoots Louvers Lenses

| Overall Height | Overall Width | Lamp Spacing | Overall Length |  |
|----------------|---------------|--------------|----------------|--|
| 8.50"          | 23.44"        | 7.75"        | 23.44"         |  |