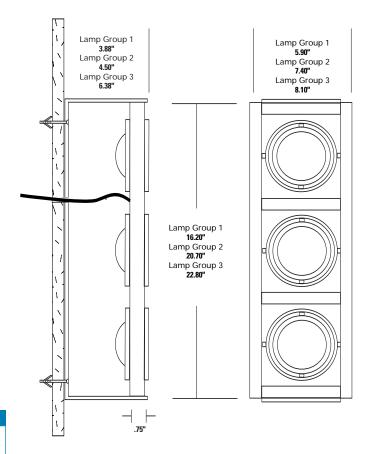

## IMPORTANT: USING THIS SPEC SHEET

This fixture is dimensioned according to lamp type. Please select lamp from either Lamp Group 1, 2 or 3 and then refer to the appropriate dimensions of fixture as shown above.