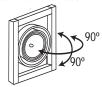

#### LAMP ASSEMBLY:

Three lamps mounted in adjustable double gimbal lamp holders. Dual axis 90° x 90° locking adjustability. Lamp column swivels 50°.