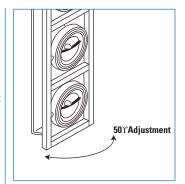

#### LAMP ASSEMBLY:

Three lamps mounted in adjustable double gimbal lamp holders. Dual axis 90° x 90° locking adjustability. Lamp column swivels 50°.