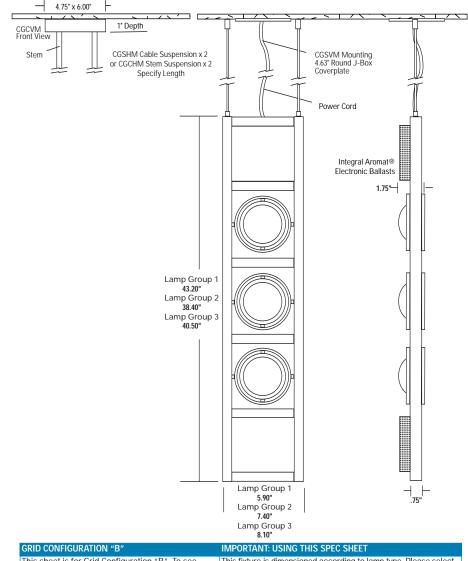

# COMBOLIGHT® GALLERIA Series • CGSVM - CGCVM

Adjustable double gimbal

lamp holder accepts up to two optical accessories

THREE (3) Light Vertical Suspended Grid Configuration "B" • Lamp Groups 1, 2 & 3 Metal Halide w/ Integral Aromat® Ballasts

#### DESCRIPTION:

A vertically suspended, grid style multi-lamp fixture. Can be suspended with cable or .375" diameter pipe stem.

#### CONSTRUCTION:

All aluminum construction. Grid is made of .75" square aluminum tubing with .062" wall thickness. Perforated metal ballast enclosure for cooler operation.

#### LAMP ASSEMBLY:

Three lamps mounted in adjustable double gimbal lamp holders. Dual axis 90° x 90° locking adjustability.

#### **ELECTRICAL:**

Configured with integral Aromat® electronic ballasts.

SPECIFY -

This sheet is for Grid Configuration "B". To see other grid configurations, consult other ComboLight Galleria Series spec sheets.

This fixture is dimensioned according to lamp type. Please select lamp from either Lamp Group 1, 2 or 3 - and then refer to the appropriate dimensions of fixture as shown above