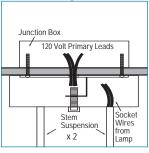

# COMBOLIGHT® GALLERIA Series • CGSVM - CGCVM

Adjustable double gimbal

lamp holder accepts up to two optical accessories

THREE (3) Light Vertical Suspended Grid Configuration "B" • Lamp Groups 1, 2 & 3 Metal Halide w/ Integral Aromat® Ballasts

| Catalog # |  |  |
|-----------|--|--|
| Туре      |  |  |
| Project   |  |  |

### Cable Mounting Detail (CGSVM)



## Stem Mounting Detail (CGCVM)



#### DESCRIPTION:

A vertically suspended, grid style multi-lamp fixture. Can be suspended with cable or .375" diameter pipe stem.

#### CONSTRUCTION:

All aluminum construction. Grid is made of .75" square aluminum tubing with .062" wall thickness. Perforated metal ballast enclosure for cooler operation.

#### LAMP ASSEMBLY:

Three lamps mounted in adjustable double gimbal lamp holders. Dual axis 90° x 90° locking adjustability.

#### **ELECTRICAL:**

Configured with integral Aromat® electronic ballasts.

#### ALL RSA COMBOLIGHT PRODUCTS ARE MADE IN THE U.S.A.

Label: UL, CSA and New York Calendar

This sheet represents a standard configuration. Custom configurations are available with Galleria fixtures. Consult RSA for details.





SPECIFY -



This sheet is for Grid Configuration "B"