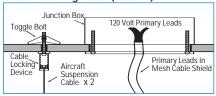

# COMBOLIGHT® GALLERIA Series • CGSVM - CGCVM

Adjustable double gimbal

lamp holder accepts up to two optical accessories

THREE (3) Light Vertical Suspended Grid Configuration "B" • Lamp Groups 1, 2 & 3 Metal Halide w/ Integral Aromat® Ballasts

| Catalog # |  |  |
|-----------|--|--|
| Туре      |  |  |
| Project   |  |  |

### Cable Mounting Detail (CGSVM)



## Stem Mounting Detail (CGCVM)



#### DESCRIPTION:

A vertically suspended, grid style multi-lamp fixture. Can be suspended with cable or .375" diameter pipe stem.

#### CONSTRUCTION:

All aluminum construction. Grid is made of .75" square aluminum tubing with .062" wall thickness. Perforated metal ballast enclosure for cooler operation.

#### LAMP ASSEMBLY:

Three lamps mounted in adjustable double gimbal lamp holders. Dual axis 90° x 90° locking adjustability.

#### **ELECTRICAL:**

Configured with integral Aromat® electronic ballasts.

#### ALL RSA COMBOLIGHT PRODUCTS ARE MADE IN THE U.S.A.

Label: UL, CSA and New York Calendar

This sheet represents a standard configuration. Custom configurations are available with Galleria fixtures. Consult RSA for details.





SPECIFY -



This