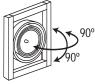

#### LAMP ASSEMBLY:

Two lamps mounted in adjustable double gimbal lamp holders. Dual axis 90° x 90° locking adjustability.