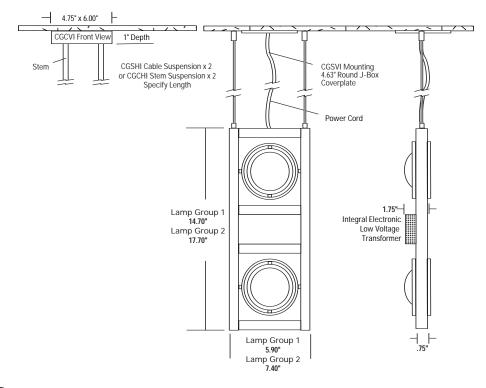

# **COMBOLIGHT® GALLERIA Series • CGSVI - CGCVI**

TWO (2) Light Vertical Suspended Grid Configuration "A" • Lamp Groups 1 & 2 Low Voltage w/ Integral Transformer

| Catalog # |  |  |
|-----------|--|--|
| Туре      |  |  |
| Project   |  |  |

**IMPORTANT: USING THIS SPEC SHEET** This fixture is dimensioned according to lamp type. Please select lamp from either Lamp Group 1 or 2 - and then refer to the appropriate dimensions of fixture as shown above