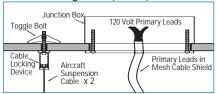

# **COMBOLIGHT® GALLERIA Series • CGSVI - CGCVI**

TWO (2) Light Vertical Suspended Grid Configuration "A" • Lamp Groups 1 & 2 Low Voltage w/ Integral Transformer

| Catalog # |  |  |
|-----------|--|--|
| Туре      |  |  |
| Project   |  |  |

Cable Mounting Detail (CGSVII)



Stem Mounting Detail (CGCVI)



# DESCRIPTION:

A vertically suspended, grid style multi-lamp fixture. Can be suspended with cable or .375" diameter pipe stem.

### CONSTRUCTION:

All aluminum construction. Grid is made of .75" square aluminum tubing with .062" wall thickness. Perforated metal transformer enclosure for cooler operation.

#### LAMP ASSEMBLY:

Two lamps mounted in adjustable double gimbal lamp holders. Dual axis 90° x 90° locking adjustability.

#### ELECTRICAL:

Configured with integral electronic low voltage transformers. Fused and short circuit protection. For remote transformers, see spec sheets for model number CGSV or CGCV. For Metal Halide see spec sheets for models CGSVM or Dimmable

## ALL RSA COMBOLIGHT PRODUCTS ARE MADE IN THE U.S.A.

Label: UL, CSA and New York