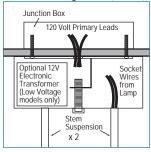

Cable Mounting Detail (CGSVII)

Stem Mounting Detail (CGCVI)

#### ELECTRICAL:

Configured with integral electronic low voltage transformers. Fused and short circuit protection. For remote transformers, see spec sheets for model number CGSV or CGCV. For Metal Halide see spec sheets for models CGSVM or Dimmable