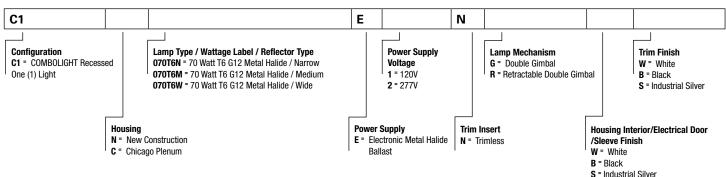

(i.e. lens + hex louver +

snoot). 45° x 45° locking lamp adjustment. Beveled-edge lamp ring is secured with threadless, bayonet action. Optional retractable arm is available for lamp pulldown and extreme aiming. Includes G12 socket.

F... Mounting
Butterfly Brackets accept 1/2" EMT, C Channel, Tbar fasteners, and bar hangers. Four tabs on housing for securing to structure. Perforated flaps along housing sides for securing trimless insert to fixture and drywall.

### G... Labels

cULus listed for non-type IC applications, suitable for use in damp locations.

Ceiling Cut-Out: 7.49" x 7.49"

# **COMBOLIGHT®**

**Next Generation** Recessed Single-Lamp Fixture

One (1) Light T6 G12 Metal Halide

> **New Construction** Housing **Trimless**



# ORDERING INFORMATION

available upon request.