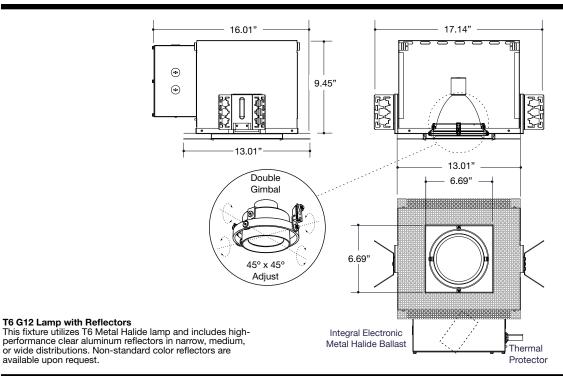

# **DESCRIPTION**

An adjustable Single-lamp Recessed fixture for trimless installation suitable for downlighting and accent applications. Utilizes ONE (1) T6 G12 Metal Halide

For new construction applications. Insulation must be kept 3" from all sides and at least 1" above the housing.

# A... Housing

Housing, junction box & trimless meshplate assembly are all steel construction. Perforated meshplate allows for trimless installation in drywall/plaster ceilings by allowing the ceiling's mudding compound to be applied right up to the edge of the fixture opening. Includes a beveled "knife-edge" lips to ensure a clean edge. Can accommodate 0.50" to 1.25" ceiling thickness. Optional Chicago Plenum configuration available.

### B... System Protection:

Thermal protection provided to guard against overheating and misuse of insulation over and around fixture. Vent holes in housing provide cooler operation.

# C... Junction Box

Junction Box is UL listed for through

branch wiring, 6 #12 90° C supply conductors or 60° C for end of run. The fixture is also UL listed as 'access above ceiling not required'.

### D... Electrical

Electrical accessible through ceiling opening. J-Box located on the side wall of the housing behind removable access doors. Integral electronic metal halide ballasts on individually removable "trays" for easy maintenance. May also be configured for remote power.

**E... Lamps**One (1) T6 G12 Metal Halide lamp with reflector mounted in adjustable double gimbal. Lamp holder is individually removable and may be regressed 1" for additional cut-off. Lamp can accept up to three optical accessories (i.e. lens + hex louver +

snoot). 45° x 45° locking lamp adjustment. Beveled-edge lamp ring is secured with threadless, bayonet action. Optional retractable arm is available for lamp pulldown and extreme aiming. Includes G12 socket.

F... Mounting
Butterfly Brackets accept 1/2" EMT, C Channel, Tbar fasteners, and bar hangers. Four tabs on housing for securing to structure. Perforated flaps along housing sides for securing trimless insert to fixture and drywall.

### G... Labels

cULus listed for non-type IC applications, suitable for use in damp locations.

Ceiling Cut-Out: 7.49" x 7.49"