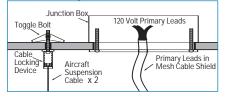

# $\textbf{COMBOLIGHT} \texttt{@} \textbf{ GALLERIA Series } \bullet \textbf{CGSVM} - \textbf{CGCVM}$

CGCVM Front Vie

Stem

# One (1) Light Vertical Suspended Grid Configuration "I" • Lamp Groups 1, 2 & 3 Metal Halide w/ Integral Aromat® Ballasts

| Cata | loa | # |
|------|-----|---|
| Gala | iug | π |

Туре

Project

## Cable Mounting Detail (CGSVM)



### Stem Mounting Detail (CGCVM)



## DESCRIPTION:

A vertically suspended, grid style single-lamp fixture. Can be suspended with cable or .375" diameter pipe stem.

#### CONSTRUCTION:

All aluminum construction. Grid is made of .75" square aluminum tubing with .062" wall thickness. Perforated metal ballast enclosure for cooler operation.

### LAMP ASSEMBLY:

One lamp mounted in adjustable double gimbal lamp holder. Dual axis 90° x 90° locking adjustability.

#### ELECTRICAL:

Configured with integral Aromat® electronic ballasts.

#### ALL RSA COMBOLIGHT PRODUCTS ARE MADE IN THE U.S.A.

Label: UL, CSA and New York Calendar

This sheet represents a standard configuration. Custom configurations are available with Galleria fixtures. Consult RSA for details.





| Adjustable double gimbal<