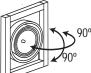

### LAMP ASSEMBLY:

One lamp mounted in adjustable double gimbal lamp holder. Dual axis 90° x 90° locking adjustability.