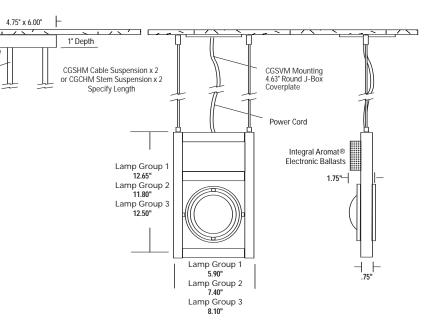

## DESCRIPTION:

A vertically suspended, grid style single-lamp fixture. Can be suspended with cable or .375" diameter pipe stem.

#### CONSTRUCTION:

All aluminum construction. Grid is made of .75" square aluminum tubing with .062" wall thickness. Perforated metal ballast enclosure for cooler operation.

#### ELECTRICAL:

Configured with integral Aromat® electronic ballasts.

| Adjustable double gimbal<br>lamp holder accepts up to<br>two optical accessories | grid configurations, consult other ComboLight lamp from either Lamp |                 |                                 | THIS SPEC SHEET<br>oned according to lamp type. Please select<br>of Group 1, 2 or 3 - and then refer to the<br>is of fixture as shown above. |                         |
|----------------------------------------------------------------------------------|---------------------------------------------------------------------|-----------------|---------------------------------|----------------------------------------------------------------------------------------------------------------------------------------------|-------------------------|
| Cat. # / Description                                                             |                                                                     | Lamp Type       |                                 | Grid Configuration                                                                                                                           | Finish                  |
| CGSVM - Vertical Cable                                                           | e Suspension                                                        | Lamp Group 1 11 | - PAR20MH 39W                   | I - One Light                                                                                                                                | BK - Black              |
| CGCVM - Vertical Stem                                                            | Suspension                                                          | Lamp Group 2 21 | - PAR30MH 39W<br>- PAR30MH 70W  |                                                                                                                                              | WH - White              |
|                                                                                  |                                                                     | Lamp Group 3 31 | - PAR38MH 70W<br>- PAR38MH 100W |                                                                                                                                              | S - Silver              |
|                                                                                  |                                                                     |                 |                                 |                                                                                                                                              | PC - Polished<br>Chrome |
|                                                                                  |                                                                     |                 |                                 |                                                                                                                                              | PT - Custom             |
|                                                                                  |                                                                     |                 |                                 | I                                                                                                                                            |                         |