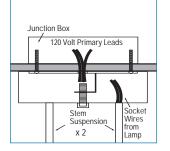

# $\textbf{COMBOLIGHT} \texttt{@} \textbf{ GALLERIA Series } \bullet \textbf{CGSVM} - \textbf{CGCVM}$

CGCVM Front Vie

Stem

# One (1) Light Vertical Suspended Grid Configuration "I" • Lamp Groups 1, 2 & 3 Metal Halide w/ Integral Aromat® Ballasts

| Cata | loa | # |
|------|-----|---|
| Gala | iug | π |

Туре

Project

## Cable Mounting Detail (CGSVM)



### Stem Mounting Detail (CGCVM)



## DESCRIPTION:

A vertically suspended, grid style single-lamp fixture. Can be suspended with cable or .375" diameter pipe stem.

#### CONSTRUCTION:

All aluminum construction. Grid is made of .75" square aluminum tubing with .062" wall thickness. Perforated metal ballast enclosure for cooler operation.

### LAMP ASSEMBLY:

One lamp mounted in adjustable double gimbal lamp holder. Dual axis 90° x 90° locking adjustability.

#### ELECTRICAL:

Configured with integral Aromat® electronic ballasts.

#### ALL RSA COMBOLIGHT PRODUCTS ARE MADE IN THE U.S.A.

Label: UL, CSA and New York Calendar

This sheet represents a standard configuration. Custom configurations are available with Galleria fixtures. Consult RSA for details.





| Adjustable double gimbal<br>lamp holder accepts up to<br>two