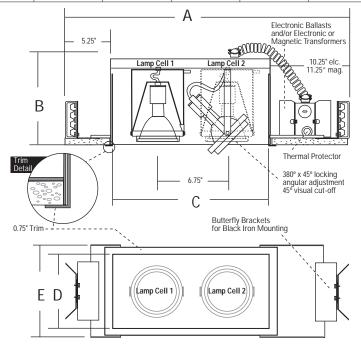

#### CONSTRUCTION:

Housing, Plaster Frame & Trim Assembly: 18 gauge CRS. J-Box Assembly: 16 gauge CRS (galvanized). Fixture utilizes a removable trim sleeve to provide a 0.75" trim around the ceiling opening and to help conceal the inner hardware of the fixture from sight below the ceiling. Can accommodate 0.50" to 1.00" ceiling thickness.

#### LAMP ASSEMBLY:

Two lamps mounted in adjustable bezels. Each lamp can accept up to two optical accessories. 380° x 45° locking lamp adjustment. Provides 45° visual cut-off.

#### SYSTEM PROTECTION:

Thermal protection provided to guard against overheating, and misuse of insulation over and around fixture. Vent holes in housing provide cooler operation

### COMBOLIGHT® MLU Series

TWO (2) Light Recessed Multi-Lamp Luminaire w/ .75" Trim **Group 2 - Mixed Lamp Usage New Construction** 

| Dimensions                | A<br>Overall Length | B<br>Overall Height | C<br>Aperture Length | <b>D</b> Aperture Width | <b>E</b><br>Overall Width | Ceiling Cut-Out |
|---------------------------|---------------------|---------------------|----------------------|-------------------------|---------------------------|-----------------|
| w/ Magnetic Transformer   | 26.75"              | 9.10"               | 14.19"               | 6.50"                   | 8.75"                     | 7.37" x 15.27"  |
| w/ Electronic Transformer | 26.75"              | 9.10"               | 14.19"               | 6.50"                   | 8.75"                     | 7.37" x 15.27"  |