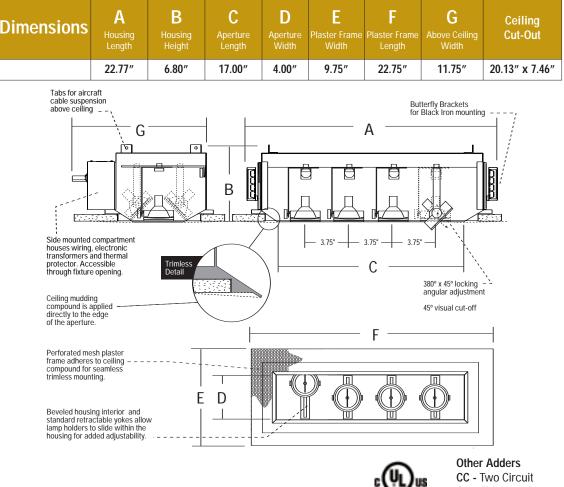

#### CONSTRUCTION:

All aluminum construction. Perforated mesh plaster frame adheres to ceiling compound for seamless trimless mounting. Beveled fixture opening provides easy mudding compound application. Can accommodate 0.50" or 0.625" drywall. Includes butterfly brackets for black iron commercial mounting.

#### LAMP ASSEMBLY:

4 - AR70 lamps mounted in adjustable bezels. Each lamp can accept up to two optical accessories. 380° x 45° locking adjustment. Fixture provides 45° visual cut-off. Lamp holders retract for added internal adjustment.

#### ELECTRICAL:

Integral electronic transformer. Secondary lead is 11.5V. Primary lead is 120V. Dimmable. Junction box is UL listed for through branch wiring, (access above ceiling not required) for 8 #12, 90°C supply conductors or 60°C for end of run. Fused and short circuit protection. Transformers and electrical accessible through ceiling opening via access door on housing sidewall.