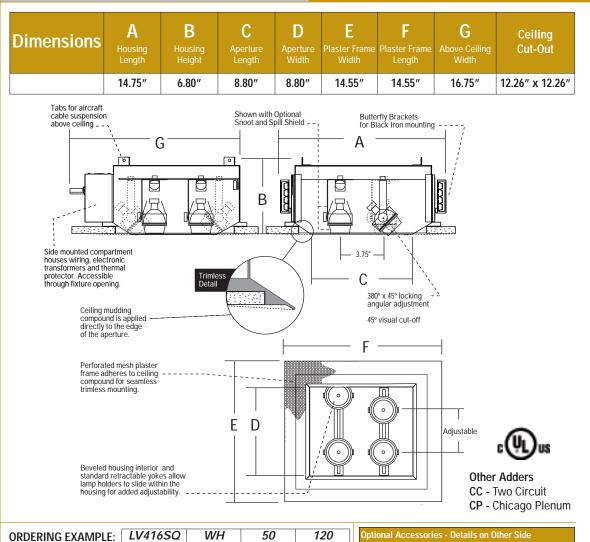

### CONSTRUCTION:

All aluminum construction. Perforated mesh plaster frame adheres to ceiling compound for seamless trimless mounting. Beveled fixture opening provides easy mudding compound application. Can accommodate 0.50" or 0.625" drywall. Includes butterfly brackets for black iron commercial mounting.

#### LAMP ASSEMBLY:

4 - MR16 lamps mounted in adjustable bezels in a 2 x 2 square configuration. Each lamp can accept up to two optical accessories. 380° x 45° locking adjustment. Fixture provides 45° visual cut-off. Lamp holders retract for added internal adjustment.

#### ELECTRICAL:

Integral electronic transformer. Secondary lead is 11.5V. Primary lead is 120V. Dimmable. Junction box is UL listed for through branch wiring, (access above ceiling not required) for 8 #12, 90°C supply conductors or 60°C for end of run. Fused and short circuit protection. Transformers and electrical accessible through ceiling opening via access door on housing sidewall.

|                                                                         |                                                                |                       | Baffle            | Snoots Louvers Lenses               |
|-------------------------------------------------------------------------|----------------------------------------------------------------|-----------------------|-------------------|-------------------------------------|
| Cat. # / Descri                                                         | ption                                                          | Interior Finish       | Lamp Wattage      | Voltage                             |
| LV416SQ : 4 Light Square Recessed<br>Trimless Combo Fixture<br>12V MR16 | Light Square Recessed Next Generation<br>rimless Combo Fixture | BK - Black            | 50 - 50 Watt MR16 | <b>120 -</b> 120 Volt<br>(Standard) |
|                                                                         | / MR16                                                         | WH - White            | 75 - 75 Watt MR16 | 277 - 277 Volt                      |
|                                                                         |                                                                | S - Silver            |                   |                                     |
|                                                                         |                                                                | PT - Custom (Specify) |                   |                                     |
| SPECIFY-                                                                | LV416SQ                                                        |                       |                   |                                     |