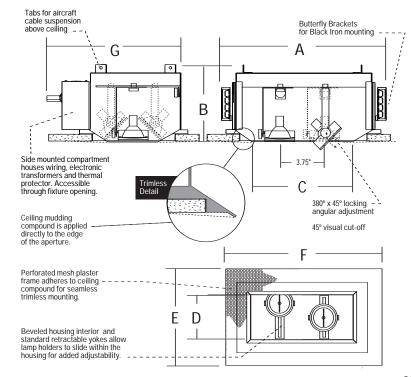

#### **CONSTRUCTION:**

All aluminum construction. Perforated mesh plaster frame adheres to ceiling compound for seamless trimless mounting. Beveled fixture opening provides easy mudding compound application. Can accommodate 0.50" or 0.625" drywall. Includes butterfly brackets for black iron commercial mounting.

#### LAMP ASSEMBLY:

2 - AR70 lamps mounted in adjustable bezels. Each lamp can accept up to two optical accessories. 380° x 45° locking adjustment. Fixture provides 45° visual cut-off. Lamp holders retract for added internal adjustment.

### **ELECTRICAL**:

Integral electronic transformer. Secondary lead is 11.5V. Primary lead is 120V. Dimmable. Junction box is UL listed for through branch wiring, (access above ceiling not required) for 8 #12, 90°C supply conductors or 60°C for end of run. Fused and short circuit protection. Transformers and electrical accessible through ceiling opening via access door on housing sidewall.

## COMBOLIGHT® LV Series

TWO (2) Light Recessed **Next Generation Trimless** Multi-Lamp Luminaire Low Voltage AR70

| Dimensions | A<br>Housing<br>Length | B<br>Housing<br>Height | C<br>Aperture<br>Length | D<br>Aperture<br>Width | E<br>Plaster Frame<br>Width | <b>F</b><br>Plaster Frame<br>Length | <b>G</b><br>Above Ceiling<br>Width | Ceiling<br>Cut-Out |
|------------|------------------------|------------------------|-------------------------|------------------------|-----------------------------|-------------------------------------|------------------------------------|--------------------|
|            | 14.75"                 | 6.80"                  | 8.80"                   | 4.00"                  | 9.75"                       | 14.55"                              | 11.75″                             | 12.00" x 7.46"     |