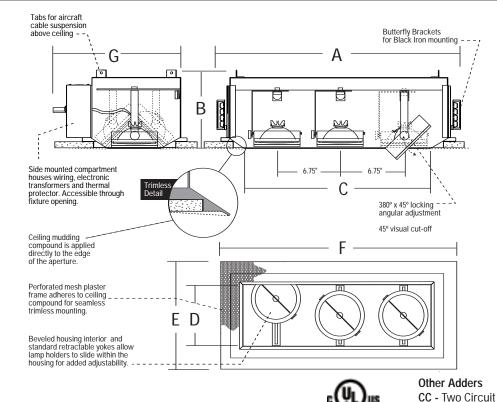

# CONSTRUCTION:

All aluminum construction. Perforated mesh plaster frame adheres to ceiling compound for seamless trimless mounting. Beveled fixture opening provides easy mudding compound application. Can accommodate 0.50" or 0.625" drywall. Includes butterfly brackets for black iron commercial mounting.

#### LAMP ASSEMBLY:

3 - AR111 lamps mounted in adjustable bezels. Each lamp can accept up to two optical accessories. 380° x 45° locking adjustment. Fixture provides 45° visual cut-off. Lamp holders retract for added internal adjustment.

# **ELECTRICAL**:

Integral electronic transformer. Secondary lead is 11.5V. Primary lead is 120V. Dimmable. Junction box is UL listed for through branch wiring, (access above ceiling not required) for 8 #12, 90°C supply conductors or 60°C for end of run. Fused and short circuit protection. Transformers and electrical accessible through ceiling opening via access door on housing sidewall.

# COMBOLIGHT® LV Series

**THREE (3) Light Recessed Next Generation Trimless** Multi-Lamp Luminaire Low Voltage AR111

| Dimensions | A<br>Housing<br>Length | B<br>Housing<br>Height | C<br>Aperture<br>Length | D<br>Aperture<br>Width | E<br>Plaster Frame<br>Width | F<br>Plaster Frame<br>Length | <b>G</b> Above Ceiling Width | Ceiling<br>Cut-Out |
|------------|------------------------|------------------------|-------------------------|------------------------|-----------------------------|------------------------------|------------------------------|--------------------|
|            | 27.77"                 | 8.40"                  | 22.00"                  | 7.00"                  | 12.75"                      | 27.75"                       | 14.95"                       | 25.25" x 10.25"    |