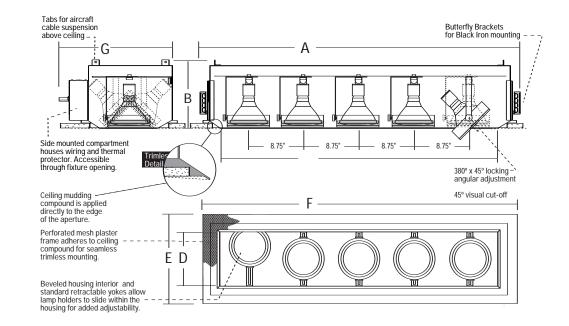

### **CONSTRUCTION:**

All aluminum construction. Perforated mesh plaster frame adheres to ceiling compound for seamless trimless mounting. Beveled fixture opening provides easy mudding compound application. Can accommodate 0.50" or 0.625" drywall. Includes butterfly brackets for black iron commercial mounting.

#### LAMP ASSEMBLY:

5 - PAR38 lamps mounted in adjustable bezels. Each lamp can accept up to two optical accessories. 380° x 45° locking adjustment. Fixture provides 45° visual cut-off. Lamp holders retract for added internal adjustment.

# **ELECTRICAL**:

Junction box is UL listed for through branch wiring, (access above ceiling not required) for 8 #12, 90°C supply conductors or 60°C for end of run. J-Box and wiring accessible through ceiling opening via access door on housing sidewall.

# COMBOLIGHT® LV Series

**FIVE (5) Light Recessed Next Generation Trimless Multi-Lamp Luminaire PAR38 Line Voltage** 

| Dimensions | A<br>Housing<br>Length | B<br>Housing<br>Height | C<br>Aperture<br>Length | D<br>Aperture<br>Width | E<br>Plaster Frame<br>Width | F<br>Plaster Frame<br>Length | <b>G</b><br>Above Ceiling<br>Width | Ceiling<br>Cut-Out |
|------------|------------------------|------------------------|-------------------------|------------------------|-----------------------------|------------------------------|------------------------------------|--------------------|
|            | 50.20"                 | 9.02"                  | 44.43"                  | 8.90"                  | 14.65"                      | 50.18"                       | 16.85"                             | 47.52" x 12.10"    |