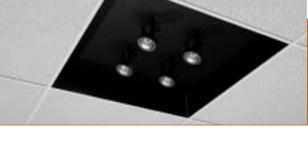

# RECESSED GRID CEILING MOUNT

w/ OPEN HOUSING MR16

#### **DESCRIPTION:**

An adjustable MR16 fixture suitable for multiple downlighting applications with one point of electrical entry. For use in lay-in t-bar grid style ceilings. Powder coat finish on housing & lamp assembly.

## **COMBOLIGHT® GR Series**

FOUR (4) Light Recessed Multi-Lamp Luminaire for Lay-in, T-Bar Grid Style Ceiling Open Housing Aperture Low Voltage MR16

|                                                                                 | Win to 30W - Diack Interior Finish - negural toke Lamp morder - 120 Volt |                   |                                     |                       |
|---------------------------------------------------------------------------------|--------------------------------------------------------------------------|-------------------|-------------------------------------|-----------------------|
| Cat. # / Description                                                            | Lamp Wattage                                                             | Interior Finish   | Lamp Holder                         | Voltage               |
| GR416 - 4 Light Recessed<br>Combo for Lay-in<br>Grid Style Ceilings<br>12V MR16 | <b>50</b> - 50 Watt 12 Volt MR16                                         | <b>BK</b> - Black | <b>YK -</b> Regular Yoke (Standard) | <b>120</b> - 120 Volt |
|                                                                                 | <b>75 -</b> 75 Watt 12 Volt MR16                                         | WH - White        | RT - Retractable Yoke               | <b>277</b> - 277 Volt |
|                                                                                 |                                                                          | S - Silver        |                                     |                       |
|                                                                                 |                                                                          | PT - Custom       |                                     |                       |
| SPECIFY - GR416                                                                 |                                                                          |                   |                                     |                       |