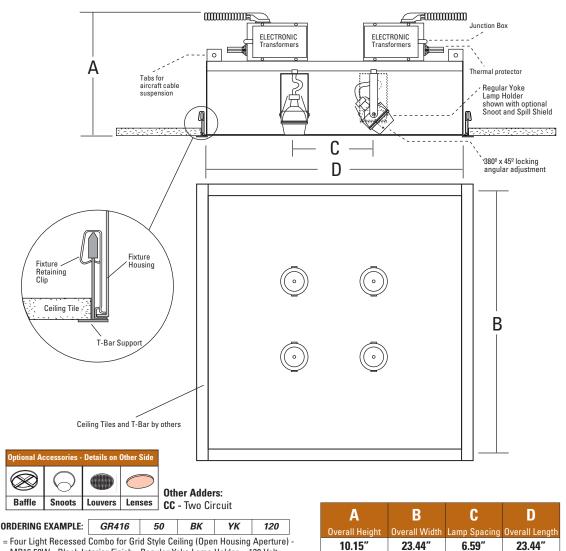

#### CONSTRUCTION:

Housing Assembly: 18 gauge CRS. J-Box Assembly: 16 gauge CRS (galvanized). Fixture utilizes specially developed retaining clips for snap-in mounting directly to t-bar supports. Tabs on housing top accommodate above ceiling aircraft cable support for added stability.

#### LAMP ASSEMBLY:

Four MR16 lamps mounted in adjustable bezels. Each lamp can accept up to two optical accessories. 380° x 45° locking lamp adjustment. Provides 45° visual cut-off.

#### SYSTEM PROTECTION:

Thermal protection provided to guard against overheating, and misuse of insulation over and around fixture. Vent holes in housing provide cooler operation

#### **ELECTRICAL**:

Integral electronic transformers. Fused and short circuit protection. Junction box is UL listed for through branch wiring, (access above ceiling not required) for 8 #12, 90°C supply conductors or 60°C for end of run.

Transformers and electrical

wiring accessible through ceiling opening.