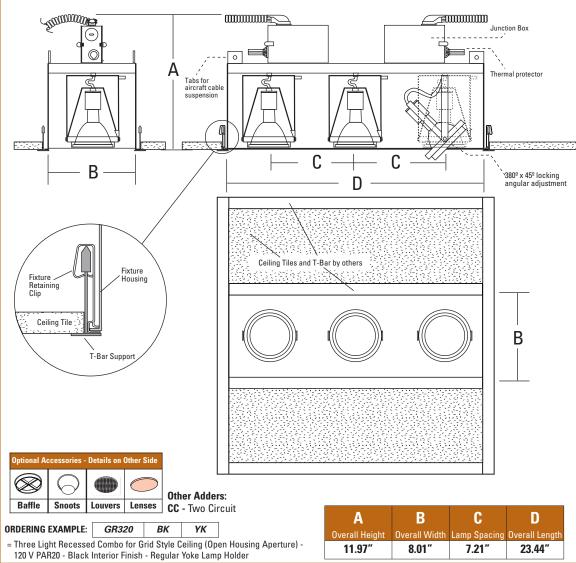

### CONSTRUCTION:

Housing Assembly: 18 gauge CRS. J-Box Assembly: 16 gauge CRS (galvanized). Fixture utilizes specially developed retaining clips for snap-in mounting directly to t-bar supports. Tabs on housing top accommodate above ceiling aircraft cable support for added stability.

# LAMP ASSEMBLY:

Three PAR20 lamps mounted in adjustable bezels. Each lamp can accept up to two optical accessories. 380° x 45° locking lamp adjustment. Provides 45° visual cut-off.

## **ELECTRICAL**:

Junction box is UL listed for through branch wiring, (access above ceiling not required) for 8 #12, 90°C supply conductors or 60°C for end of run. J-box and wiring accessible through ceiling opening.

# COMBOLIGHT® GR Series

THREE (3) Light Recessed Multi-Lamp Luminaire for Lay-in, T-Bar Grid Style Ceiling Open Housing Aperture Line Voltage PAR20

| Cat. # / Description                                                           | Interior Finish   | Lamp Holder                  |
|--------------------------------------------------------------------------------|-------------------|------------------------------|
| GR320 - 3 Light Recessed Combo for<br>Lay-in Grid Style Ceilings<br>120V PAR20 | <b>BK</b> - Black | YK - Regular Yoke (Standard) |
|                                                                                | WH - White        | RT - Retractable Yoke        |
|                                                                                | S - Silver        |                              |
|                                                                                | PT - Custom       |                              |
| SPECIFY - GR320                                                                |                   |                              |