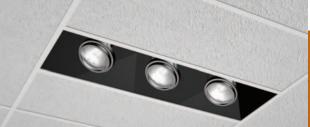

# **RECESSED GRID CEILING MOUNT**

w/ OPEN HOUSING PAR20

### **DESCRIPTION:**

An adjustable PAR20 fixture suitable for multiple downlighting applications with one point of electrical entry. For use in lay-in t-bar grid style ceilings. Powder coat finish on housing & lamp assembly.

# LAMP ASSEMBLY:

Three PAR20 lamps mounted in adjustable bezels. Each lamp can accept up to two optical accessories. 380° x 45° locking lamp adjustment. Provides 45° visual cut-off.