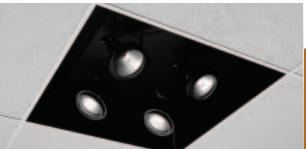

## **RECESSED GRID CEILING MOUNT**

w/ OPEN HOUSING PAR30MH

#### **DESCRIPTION:**

An adjustable PAR30MH fixture suitable for multiple downlighting applications with one point of electrical entry. For use in layin t-bar grid style ceilings. Powder coat finish on housing & lamp assembly.

#### LAMP ASSEMBLY:

Four PAR30MH lamps mounted in adjustable bezels. Each lamp can accept up to two optical accessories. 380° x 45° locking lamp adjustment. Provides 45° visual cut-off.