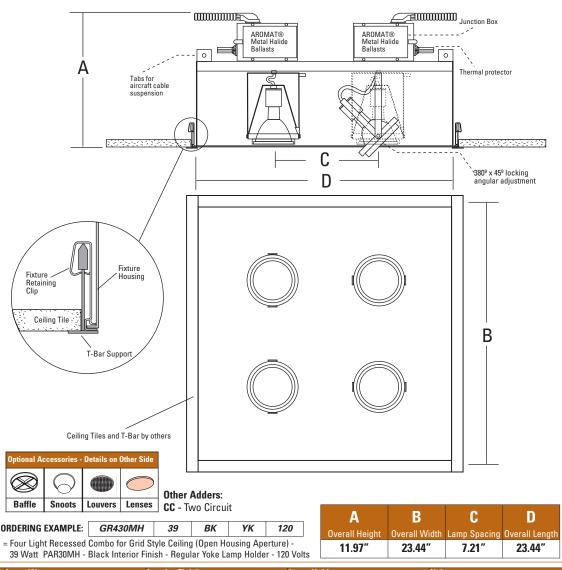

#### **CONSTRUCTION:**

Housing Assembly: 18 gauge CRS. J-Box Assembly: 16 gauge CRS (galvanized). Fixture utilizes specially developed retaining clips for snap-in mounting directly to t-bar supports. Tabs on housing top accommodate above ceiling aircraft cable support for added stability.

#### LAMP ASSEMBLY:

Four PAR30MH lamps mounted in adjustable bezels. Each lamp can accept up to two optical accessories. 380° x 45° locking lamp adjustment. Provides 45° visual cut-off.

#### SYSTEM PROTECTION:

Thermal protection provided to guard against overheating, and misuse of insulation over and around fixture. Vent holes in housing provide cooler operation

#### **ELECTRICAL**:

Integral Aromat® electronic metal halide ballsts. Junction box is UL listed for through branch wiring, (access above ceiling not required) for 8 #12, 90°C supply conductors or 60°C for end of run. Ballasts and electrical wiring accessible through ceiling opening.