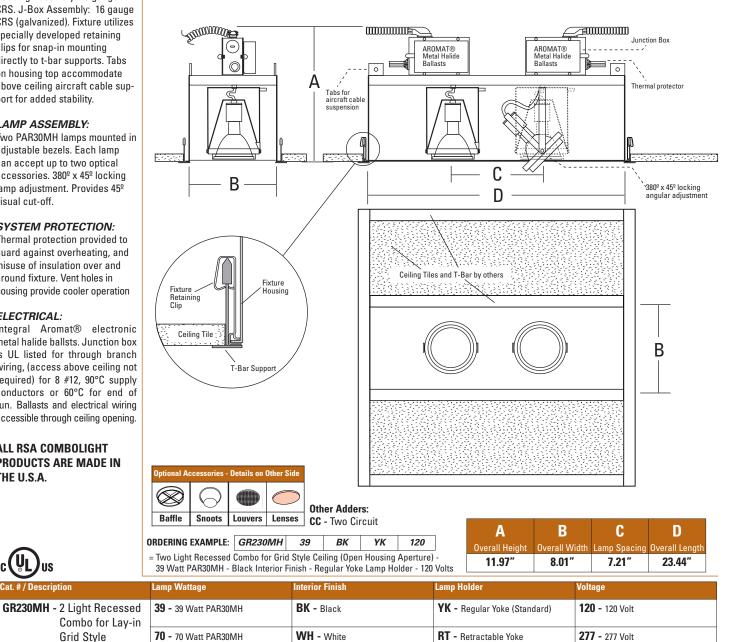

# **CONSTRUCTION:**

Housing Assembly: 18 gauge CRS. J-Box Assembly: 16 gauge CRS (galvanized). Fixture utilizes specially developed retaining clips for snap-in mounting directly to t-bar supports. Tabs on housing top accommodate above ceiling aircraft cable support for added stability.

### LAMP ASSEMBLY:

Two PAR30MH lamps mounted in adjustable bezels. Each lamp can accept up to two optical accessories. 380º x 45º locking lamp adjustment. Provides 45º visual cut-off.

# SYSTEM PROTECTION:

Thermal protection provided to guard against overheating, and misuse of insulation over and around fixture. Vent holes in housing provide cooler operation

## ELECTRICAL:

Integral Aromat® electronic metal halide ballsts. Junction box is UL listed for through branch wiring, (access above ceiling not required) for 8 #12, 90°C supply conductors or 60°C for end of run. Ballasts and electrical wiring accessible through ceiling opening.