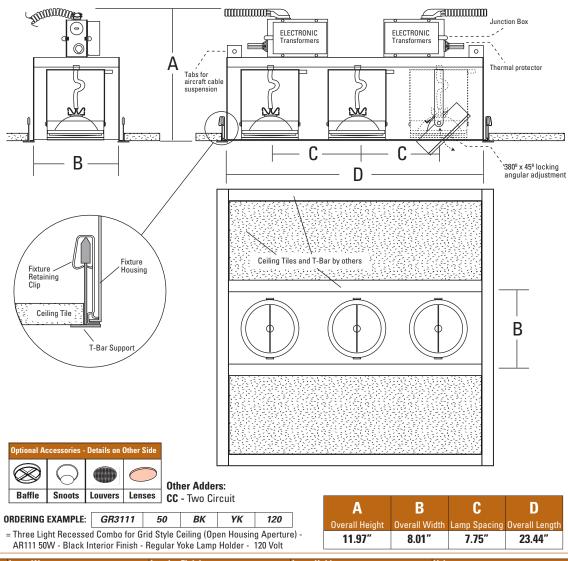

#### CONSTRUCTION:

Housing Assembly: 18 gauge CRS. J-Box Assembly: 16 gauge CRS (galvanized). Fixture utilizes specially developed retaining clips for snap-in mounting directly to t-bar supports. Tabs on housing top accommodate above ceiling aircraft cable support for added stability.

#### LAMP ASSEMBLY:

Three AR111 lamps mounted in adjustable bezels. Each lamp can accept up to two optical accessories. 380° x 45° locking lamp adjustment. Provides 45° visual cut-off.

#### SYSTEM PROTECTION:

Thermal protection provided to guard against overheating, and misuse of insulation over and around fixture. Vent holes in housing provide cooler operation

#### **ELECTRICAL**:

Integral electronic transformers. Fused and short circuit protection. Junction box is UL listed for through branch wiring, (access above ceiling not required) for 8 #12, 90°C supply conductors or 60°C for end of run.

Transformers and electrical wiring accessible through ceiling opening.

### COMBOLIGHT® GR Series

THREE (3) Light Recessed Multi-Lamp Luminaire for Lay-in, T-Bar Grid Style Ceiling Open Housing Aperture Low Voltage AR111

| Cat. # / Description                                                              | Lamp Wattage                        | Interior Finish | Lamp Holder                  | Voltage               |
|-----------------------------------------------------------------------------------|-------------------------------------|-----------------|------------------------------|-----------------------|
| GR3111 - 3 Light Recessed<br>Combo for Lay-in<br>Grid Style Ceilings<br>12V AR111 | <b>35 -</b> 35 Watt 12 Volt AR111   | BK - Black      | YK - Regular Yoke (Standard) | <b>120</b> - 120 Volt |
|                                                                                   | <b>50 -</b> 50 Watt 12 Volt AR111   | WH - White      | RT - Retractable Yoke        | <b>277 -</b> 277 Volt |
|                                                                                   | <b>75 -</b> 75 Watt 12 Volt AR111   | S - Silver      |                              |                       |
|                                                                                   | <b>100</b> - 100 Watt 12 Volt AR111 | PT - Custom     |                              |                       |
| SPECIFY - GR3111                                                                  |                                     |                 |                              |                       |