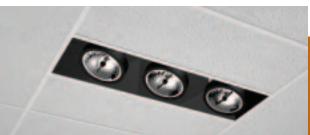

## RECESSED GRID CEILING MOUNT

w/ OPEN HOUSING AR111

#### DESCRIPTION:

An adjustable AR111 fixture suitable for multiple downlighting applications with one point of electrical entry. For use in lay-in t-bar grid style ceilings. Powder coat finish on housing & lamp assembly.

#### LAMP ASSEMBLY:

Three AR111 lamps mounted in adjustable bezels. Each lamp can accept up to two optical accessories. 380° x 45° locking lamp adjustment. Provides 45° visual cut-off.