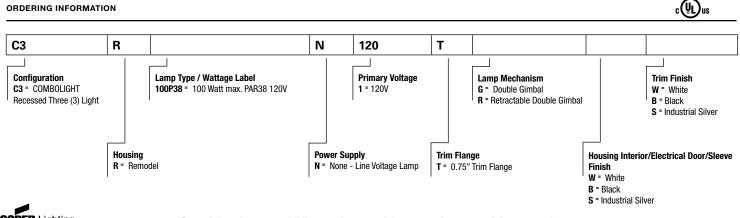

. Beveled-edge lamp ring is secured with threadless, bayonet action. Optional retractable arm is available for lamp pulldown and extreme aim-ing. Includes Med. Base sockets.

| t | Project     |      |
|---|-------------|------|
|   | Comments    | Date |
|   | Prepared by |      |

#### F ... Mounting

Catalog #

A mounting frame is provided which inserts into the ceiling opening. The housing is then pushed through the mounting frame and secured with screws.

#### .. Labels G.

cULus listed for non-type IC applications, suitable for use in damp locations

Ceiling Cut-Out: 7.94" x 21.16"

# 

Туре

**Next Generation** Recessed Multi-Lamp Fixture

> Three (3) Light PAR38 120V

## **Remodel Housing** w/ 0.75" Trim Flange



For use with PAR38 120V lamps 100W max.

#### ORDERING INFORMATION



### Specifications and Dimensions subject to change without notice.

RSA Lighting • 7945 Orion Ave. • Van Nuys, CA 91406 • 818-349-3030 • FAX 818-349-3031