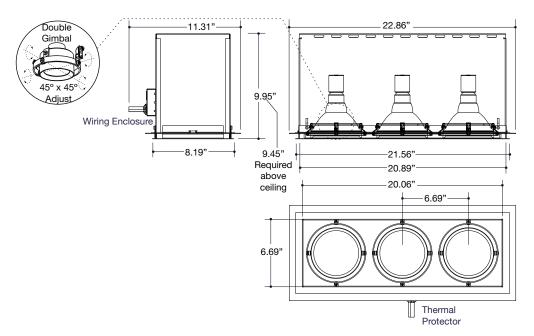

#### DESCRIPTION

An adjustable Multi-lamp Recessed fixture with a 0.75" trim flange suitable for downlighting and accent applications. Utilizes THREE (3) PAR38 120V lamps.

For remodel applications. Insulation must be kept 3" from all sides and at leas 1" above the housing.

#### SPECIFICATION FEATURES

A... Housing Housing and junction box are aluminum, trim assembly is steel with powder coated finish. Fixture utilizes a removable trim sleeve to provide a 0.75" flange around the ceiling opening and to help conceal the inner hardware of the fixture from sight below the ceiling. Can accommodate various ceiling thickness.

B... System Protection:

Thermal protection provided to guard against overheating and misuse of insulation over and around fixture. Vent holes in housing provide cooler operation.

#### C... Junction Box

Junction Box is UL listed for through branch wiring, 6 #12 90° C supply conductors or 60° C for end of run. The fixture is also UL listed as 'access above ceiling not required'

### D... Electrical

Electrical accessible through ceiling opening. J-Box located on the side wall of the housing behind removable access doors. Electrical components on individually removable "trays" for easy maintenance.

E... Lamps Three (3) PAR38 120V lamps mounted in adjustable double gimbal. Lamp holders are removable and may be regressed 1" for additional cut-off. Lamps can accept optical accessories. 45° x 45° locking lamp adjustment. Beveled-edge lamp ring is secured with threadless, bayonet action. Optional retractable arm is available for lamp pulldown and extreme aim-ing. Includes Med. Base sockets.

#### F ... Mounting

Catalog #

A mounting frame is provided which inserts into the ceiling opening. The housing is then pushed through the mounting frame and secured with screws.

#### .. Labels G.

cULus listed for non-type IC applications, suitable for use in damp locations

Ceiling Cut-Out: 7.94" x 21.16"