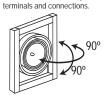

## LAMP ASSEMBLY:

Three lamps mounted in adjustable double gimbal lamp holders. Dual axis 90° x 90° locking adjustability.