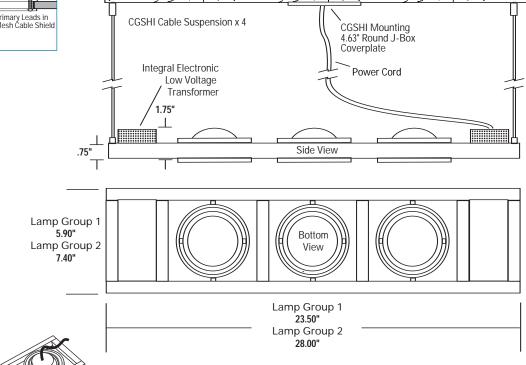

# **COMBOLIGHT® GALLERIA Series • CGSHI**

**THREE (3) Light Horizontal Suspended** Grid Configuration "B" • Lamp Groups 1 & 2 Low Voltage w/ Integral Transformer

| Catalog # |  |  |
|-----------|--|--|
| Гуре      |  |  |
| Proiect   |  |  |

**IMPORTANT: USING THIS SPEC SHEET** This fixture is dimensioned according to lamp type. Please select lamp from either Lamp Group 1 or 2 - and then refer to the appropriate dimensions of fixture as shown above

| out. # / Description                | Lump 13pc    |                            | oria comigaration | 1111311                 |
|-------------------------------------|--------------|----------------------------|-------------------|-------------------------|
| CGSHI - Horizontal Cable Suspension | Lamp Group 1 | <b>11 -</b> MR16 12V 50W   | B - Three         | BK - Black              |
|                                     |              | <b>12 -</b> MR16 12V 75W   | Light             | WH - White              |
|                                     |              | 13 - AR70 12V 20W          |                   | S - Silver              |
|                                     |              | <b>14 -</b> AR70 12V 50W   |                   | PC - Polished<br>Chrome |
|                                     | Lamp Group 2 | <b>21</b> - PAR36 12V 50W  |                   | Chilonie                |
|                                     |              | <b>22 -</b> AR111 12V 35W  |                   | PT - Custom             |
|                                     |              | <b>23 -</b> AR111 12V 50W  |                   |                         |
|                                     |              | <b>24 -</b> AR111 12V 75W  |                   |                         |
|                                     |              | <b>25 -</b> AR111 12V 100W |                   |                         |
|                                     |              |                            | В                 |                         |