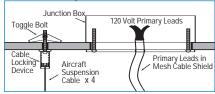

# Cable Mounting Detail (CGSHI)

### DESCRIPTION:

A horizontally suspended, grid style multi-lamp fixture. Fixture is suspended from the ceiling with 1/16" steel cable.

## CONSTRUCTION:

All aluminum construction. Grid is made of .75" square aluminum tubing with .062" wall thickness. Perforated metal transformer enclosure for cooler operation.