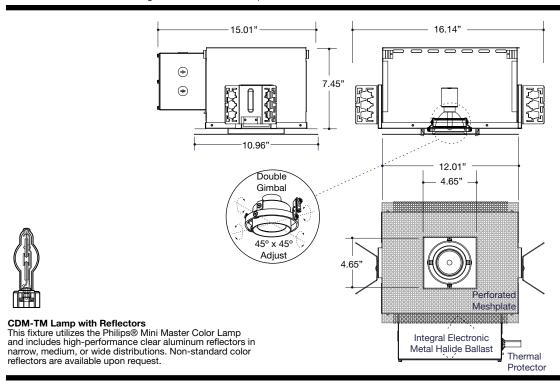

### **DESCRIPTION**

An adjustable Single-lamp Recessed fixture for trimless installation suitable for downlighting and accent applications. Utilizes ONE (1) CDM-TM Metal Halide (Philips® Mini Master Color) lamp.

## A... Housing

Housing, junction box & trimless meshplate assembly are all steel construction. Perforated meshplate allows for trimless installation in drywall/plaster ceilings by allowing the ceiling's mudding compound to be applied right up to the edge of the fixture opening. Includes a beveled "knife-edge" lips to ensure a clean edge. Can accommodate 0.50" to 1.25" ceiling thickness. Optional Chicago Plenum configuration available.

### B... System Protection:

Thermal protection provided to guard against overheating and misuse of insulation over and around fixture. Vent holes in housing provide cooler operation.

### D... Electrical

Electrical accessible through ceiling opening. J-Box located on the side wall of the housing behind removable access doors. Integral electronic metal halide ballasts on individually removable "trays" for easy maintenance. May also be configured for remote power.

E... Lamps
One (1) CDM-TM Metal Halide lamp with reflector mounted in adjustable double gimbal. Lamp holder is individually removable and may be regressed 1" for additional cut-off. Lamp can accept up to three optical accessories (i.e. lens + hex louver +

snoot). 45° x 45° locking lamp adjustment. Beveled-edge lamp ring is secured with threadless, bayonet action. Optional retractable arm is available for lamp pulldown and extreme aiming. Includes GU6.5 TAL socket.

F... Mounting
Butterfly Brackets accept 1/2" EMT, C Channel, Tbar fasteners, and bar hangers. Four tabs on housing for securing to structure. Perforated flaps along housing sides for securing trimless insert to fixture and drywall.

### G... Labels

cULus listed for non-type IC applications, suitable for use in damp locations.

Ceiling Cut-Out: 5.44" x 5.44"