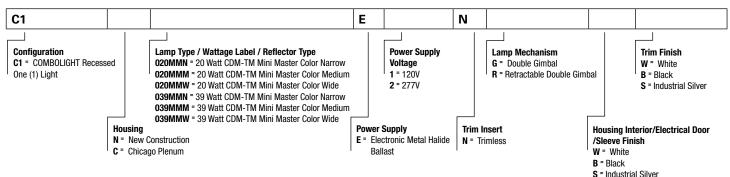

l accessories (i.e. lens + hex louver +

snoot). 45° x 45° locking lamp adjustment. Beveled-edge lamp ring is secured with threadless, bayonet action. Optional retractable arm is available for lamp pulldown and extreme aiming. Includes GU6.5 TAL socket.

F... Mounting
Butterfly Brackets accept 1/2" EMT, C Channel, Tbar fasteners, and bar hangers. Four tabs on housing for securing to structure. Perforated flaps along housing sides for securing trimless insert to fixture and drywall.

### G... Labels

cULus listed for non-type IC applications, suitable for use in damp locations.

Ceiling Cut-Out: 5.44" x 5.44"

# **COMBOLIGHT®**

**Next Generation** Recessed Single-Lamp Fixture

One (1) Light **CDM-TM Metal Halide** 

> **New Construction** Housing **Trimless**



## ORDERING INFORMATION