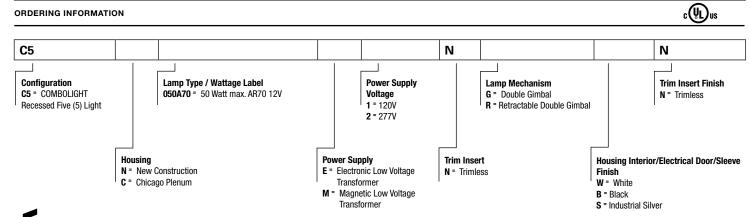

### A... Housing

Housing, junction box & trimless meshplate assembly are all steel construction. Perforated meshplate allows for trimless installation in drywall/plaster ceilings by allowing the ceiling's mudding compound to be applied right up to the edge of the fixture opening. Includes a beveled "knife-edge" lips to ensure a clean edge. Can accommodate 0.50" to 1.25" ceiling thickness. Optional Chicago Plenum configuration available.

### D... Electrical

Electrical accessible through ceiling opening. J-Box located on the side wall of the housing behind removable access doors. Integral electronic or magnetic low voltage transformers on individually removable "trays" for easy maintenance. May also be configured for remote power.

E... Lamps Five (5) 12V AR70 lamps mounted in adjustable double gimbals. Lamp holders are individually removable and may be regressed 1" for additional cut-off. Lamp can accept up to three optical accessories (i.e. lens + hex louver + snoot). 45° x 45°