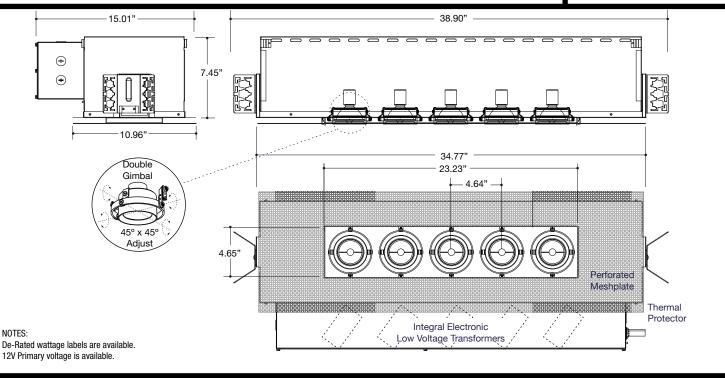

### A... Housing

Housing, junction box & trimless meshplate assembly are all steel construction. Perforated meshplate allows for trimless installation in drywall/plaster ceilings by allowing the ceiling's mudding compound to be applied right up to the edge of the fixture opening. Includes a beveled "knife-edge" lips to ensure a clean edge. Can accommodate 0.50" to 1.25" ceiling thickness. Optional Chicago Plenum configuration available.

### B... System Protection:

Thermal protection provided to guard against overheating and misuse of insulation over and around fixture. Vent holes in housing provide cooler operation.

### D... Electrical

Electrical accessible through ceiling opening. J-Box located on the side wall of the housing behind removable access doors. Integral electronic or magnetic low voltage transformers on individually removable "trays" for easy maintenance. May also be configured for remote power.

E... Lamps Five (5) 12V AR70 lamps mounted in adjustable double gimbals. Lamp holders are individually removable and may be regressed 1" for additional cut-off. Lamp can accept up to three optical accessories (i.e. lens + hex louver + snoot). 45° x 45°

F ... Mounting Butterfly Brackets accept 1/2" EMT, C Channel, Tbar fasteners, and bar hangers. Four tabs on housing for securing to structure. Perforated flaps along housing sides for securing trimless insert to fixture and drywall.

### G... Labels

cULus listed for non-type IC applications, suitable for use in damp locations.

Ceiling Cut-Out: 5.44" x 24.02"